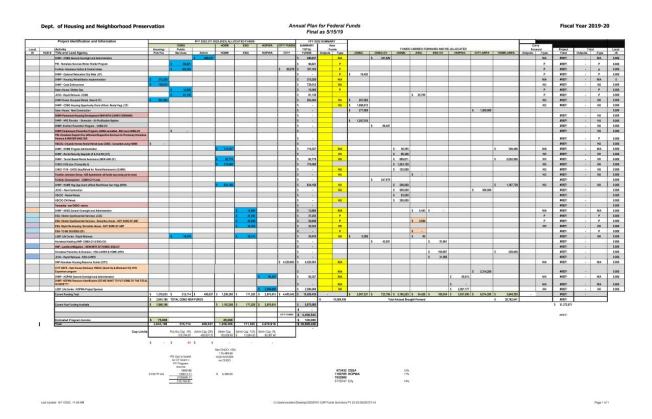

### **Anticipated Resources**

| Program | Source      | Uses of Funds   | Expe                        | cted Amou                | nt Available Y                 | ear 1        | Expected                                             | Narrative Description                  |
|---------|-------------|-----------------|-----------------------------|--------------------------|--------------------------------|--------------|------------------------------------------------------|----------------------------------------|
|         | of<br>Funds |                 | Annual<br>Allocation:<br>\$ | Program<br>Income:<br>\$ | Prior Year<br>Resources:<br>\$ | Total:<br>\$ | Amount<br>Available<br>Remainder<br>of ConPlan<br>\$ |                                        |
| CDBG    | public -    | Acquisition     |                             |                          |                                |              |                                                      | CDBG funds are used for the Low-       |
|         | federal     | Admin and       |                             |                          |                                |              |                                                      | Moderate Income Clientele National     |
|         |             | Planning        |                             |                          |                                |              |                                                      | Objective. We allocated the \$75,000   |
|         |             | Economic        |                             |                          |                                |              |                                                      | earned from FY 21/22 as Program        |
|         |             | Development     |                             |                          |                                |              |                                                      | Income during this fiscal year from    |
|         |             | Housing         |                             |                          |                                |              |                                                      | repayment of deferred loans. Estimated |
|         |             | Public          |                             |                          |                                |              |                                                      | Funds available for Remainder of       |
|         |             | Improvements    |                             |                          |                                |              |                                                      | ConPlan based on level funding         |
|         |             | Public Services |                             |                          |                                |              |                                                      | throughout remainder of years. Amount  |
|         |             |                 |                             |                          |                                |              |                                                      | available at Remainder of CON is the   |
|         |             |                 |                             |                          |                                |              |                                                      | current years allocation x3 (number of |
|         |             |                 | 2,043,186                   | 75,000                   | 0                              | 2,118,186    | 6,129,558                                            | years remaining in this CON Plan.      |

| Program | Source              | Uses of Funds                                                                                                                                                                    | Expe                        | cted Amou                | nt Available Y                 | ear 1        | Expected                                            | Narrative Description                                                                                                                                                                                                                                                                                                                                                                                                                                                                                                       |
|---------|---------------------|----------------------------------------------------------------------------------------------------------------------------------------------------------------------------------|-----------------------------|--------------------------|--------------------------------|--------------|-----------------------------------------------------|-----------------------------------------------------------------------------------------------------------------------------------------------------------------------------------------------------------------------------------------------------------------------------------------------------------------------------------------------------------------------------------------------------------------------------------------------------------------------------------------------------------------------------|
|         | of<br>Funds         |                                                                                                                                                                                  | Annual<br>Allocation:<br>\$ | Program<br>Income:<br>\$ | Prior Year<br>Resources:<br>\$ | Total:<br>\$ | Amount<br>Available<br>Remainder<br>of ConPlan<br>Ś |                                                                                                                                                                                                                                                                                                                                                                                                                                                                                                                             |
| HOME    | public -<br>federal | Acquisition<br>Homebuyer<br>assistance<br>Homeowner<br>rehab<br>Multifamily<br>rental new<br>construction<br>Multifamily<br>rental rehab<br>New<br>construction for<br>ownership |                             |                          |                                |              |                                                     | HOME funds are used to improve the<br>existing housing stock of homeowners<br>or to build or renovate housing for low<br>income households. We allocated the<br>\$45,000.00. earned from FY 21/22 as<br>program income from repayment of<br>deferred loans. Some funds are used as<br>a subsidy to assist participants in<br>obtaining affordable rental housing.<br>Estimated Funds available for<br>Remainder of ConPlan based on level<br>funding throughout remainder of years.<br>Amount available at Remainder of CON |
|         |                     | TBRA                                                                                                                                                                             | 1,208,266                   | 45,000                   | 0                              | 1,253,266    | 3,624,798                                           | is the current years allocation x3<br>(number of years remaining in this CON<br>Plan.                                                                                                                                                                                                                                                                                                                                                                                                                                       |

| Program | Source      | Uses of Funds      | Expe                        | cted Amou                | nt Available Y                 | ear 1        | Expected                                             | Narrative Description                    |
|---------|-------------|--------------------|-----------------------------|--------------------------|--------------------------------|--------------|------------------------------------------------------|------------------------------------------|
|         | of<br>Funds |                    | Annual<br>Allocation:<br>\$ | Program<br>Income:<br>\$ | Prior Year<br>Resources:<br>\$ | Total:<br>\$ | Amount<br>Available<br>Remainder<br>of ConPlan<br>\$ |                                          |
| HOPWA   | public -    | Permanent          |                             |                          |                                |              |                                                      | HOPWA funds are utilized to create and   |
|         | federal     | housing in         |                             |                          |                                |              |                                                      | sustain affordable housing solutions for |
|         |             | facilities         |                             |                          |                                |              |                                                      | persons with HIV/AIDS and their          |
|         |             | Permanent          |                             |                          |                                |              |                                                      | families. Most funds are used to         |
|         |             | housing            |                             |                          |                                |              |                                                      | subsidize households in sustaining their |
|         |             | placement          |                             |                          |                                |              |                                                      | existing housing or helping them to find |
|         |             | Short term or      |                             |                          |                                |              |                                                      | alternative housing solutions. Estimated |
|         |             | transitional       |                             |                          |                                |              |                                                      | Funds available for Remainder of         |
|         |             | housing facilities |                             |                          |                                |              |                                                      | ConPlan based on level funding           |
|         |             | STRMU              |                             |                          |                                |              |                                                      | throughout remainder of years. Amount    |
|         |             | Supportive         |                             |                          |                                |              |                                                      | available at Remainder of CON is the     |
|         |             | services           |                             |                          |                                |              |                                                      | current year allocation x3 (number of    |
|         |             | TBRA               | 2,676,916                   | 0                        | 0                              | 2,676,916    | 8,030,748                                            | years remaining in this CON Plan.        |

| Program | Source      | Uses of Funds    | Expe                        | cted Amou                | nt Available Y                 | ear 1        | Expected                                       | Narrative Description                 |
|---------|-------------|------------------|-----------------------------|--------------------------|--------------------------------|--------------|------------------------------------------------|---------------------------------------|
|         | of<br>Funds |                  | Annual<br>Allocation:<br>\$ | Program<br>Income:<br>\$ | Prior Year<br>Resources:<br>\$ | Total:<br>\$ | Amount<br>Available<br>Remainder<br>of ConPlan |                                       |
|         |             |                  |                             |                          |                                |              | \$                                             |                                       |
| ESG     | public -    | Conversion and   |                             |                          |                                |              |                                                | Funds are used to support shelter     |
|         | federal     | rehab for        |                             |                          |                                |              |                                                | operations and case management as     |
|         |             | transitional     |                             |                          |                                |              |                                                | well as Homeless Prevention and Rapid |
|         |             | housing          |                             |                          |                                |              |                                                | Re-housing. ESG funds are utilized to |
|         |             | Financial        |                             |                          |                                |              |                                                | support the HMIS system. Estimated    |
|         |             | Assistance       |                             |                          |                                |              |                                                | Funds available for Remainder of      |
|         |             | Overnight        |                             |                          |                                |              |                                                | ConPlan based on level funding        |
|         |             | shelter          |                             |                          |                                |              |                                                | throughout remainder of years. Amount |
|         |             | Rapid re-housing |                             |                          |                                |              |                                                | available at Remainder of CON is the  |
|         |             | (rental          |                             |                          |                                |              |                                                | current year allocation x3 (number of |
|         |             | assistance)      |                             |                          |                                |              |                                                | years remaining in this CON Plan.     |
|         |             | Rental           |                             |                          |                                |              |                                                |                                       |
|         |             | Assistance       |                             |                          |                                |              |                                                |                                       |
|         |             | Services         |                             |                          |                                |              |                                                |                                       |
|         |             | Transitional     |                             |                          |                                |              |                                                |                                       |
|         |             | housing          | 171,520                     | 0                        | 0                              | 171,520      | 514,560                                        |                                       |

Table 5 - Expected Resources – Priority Table