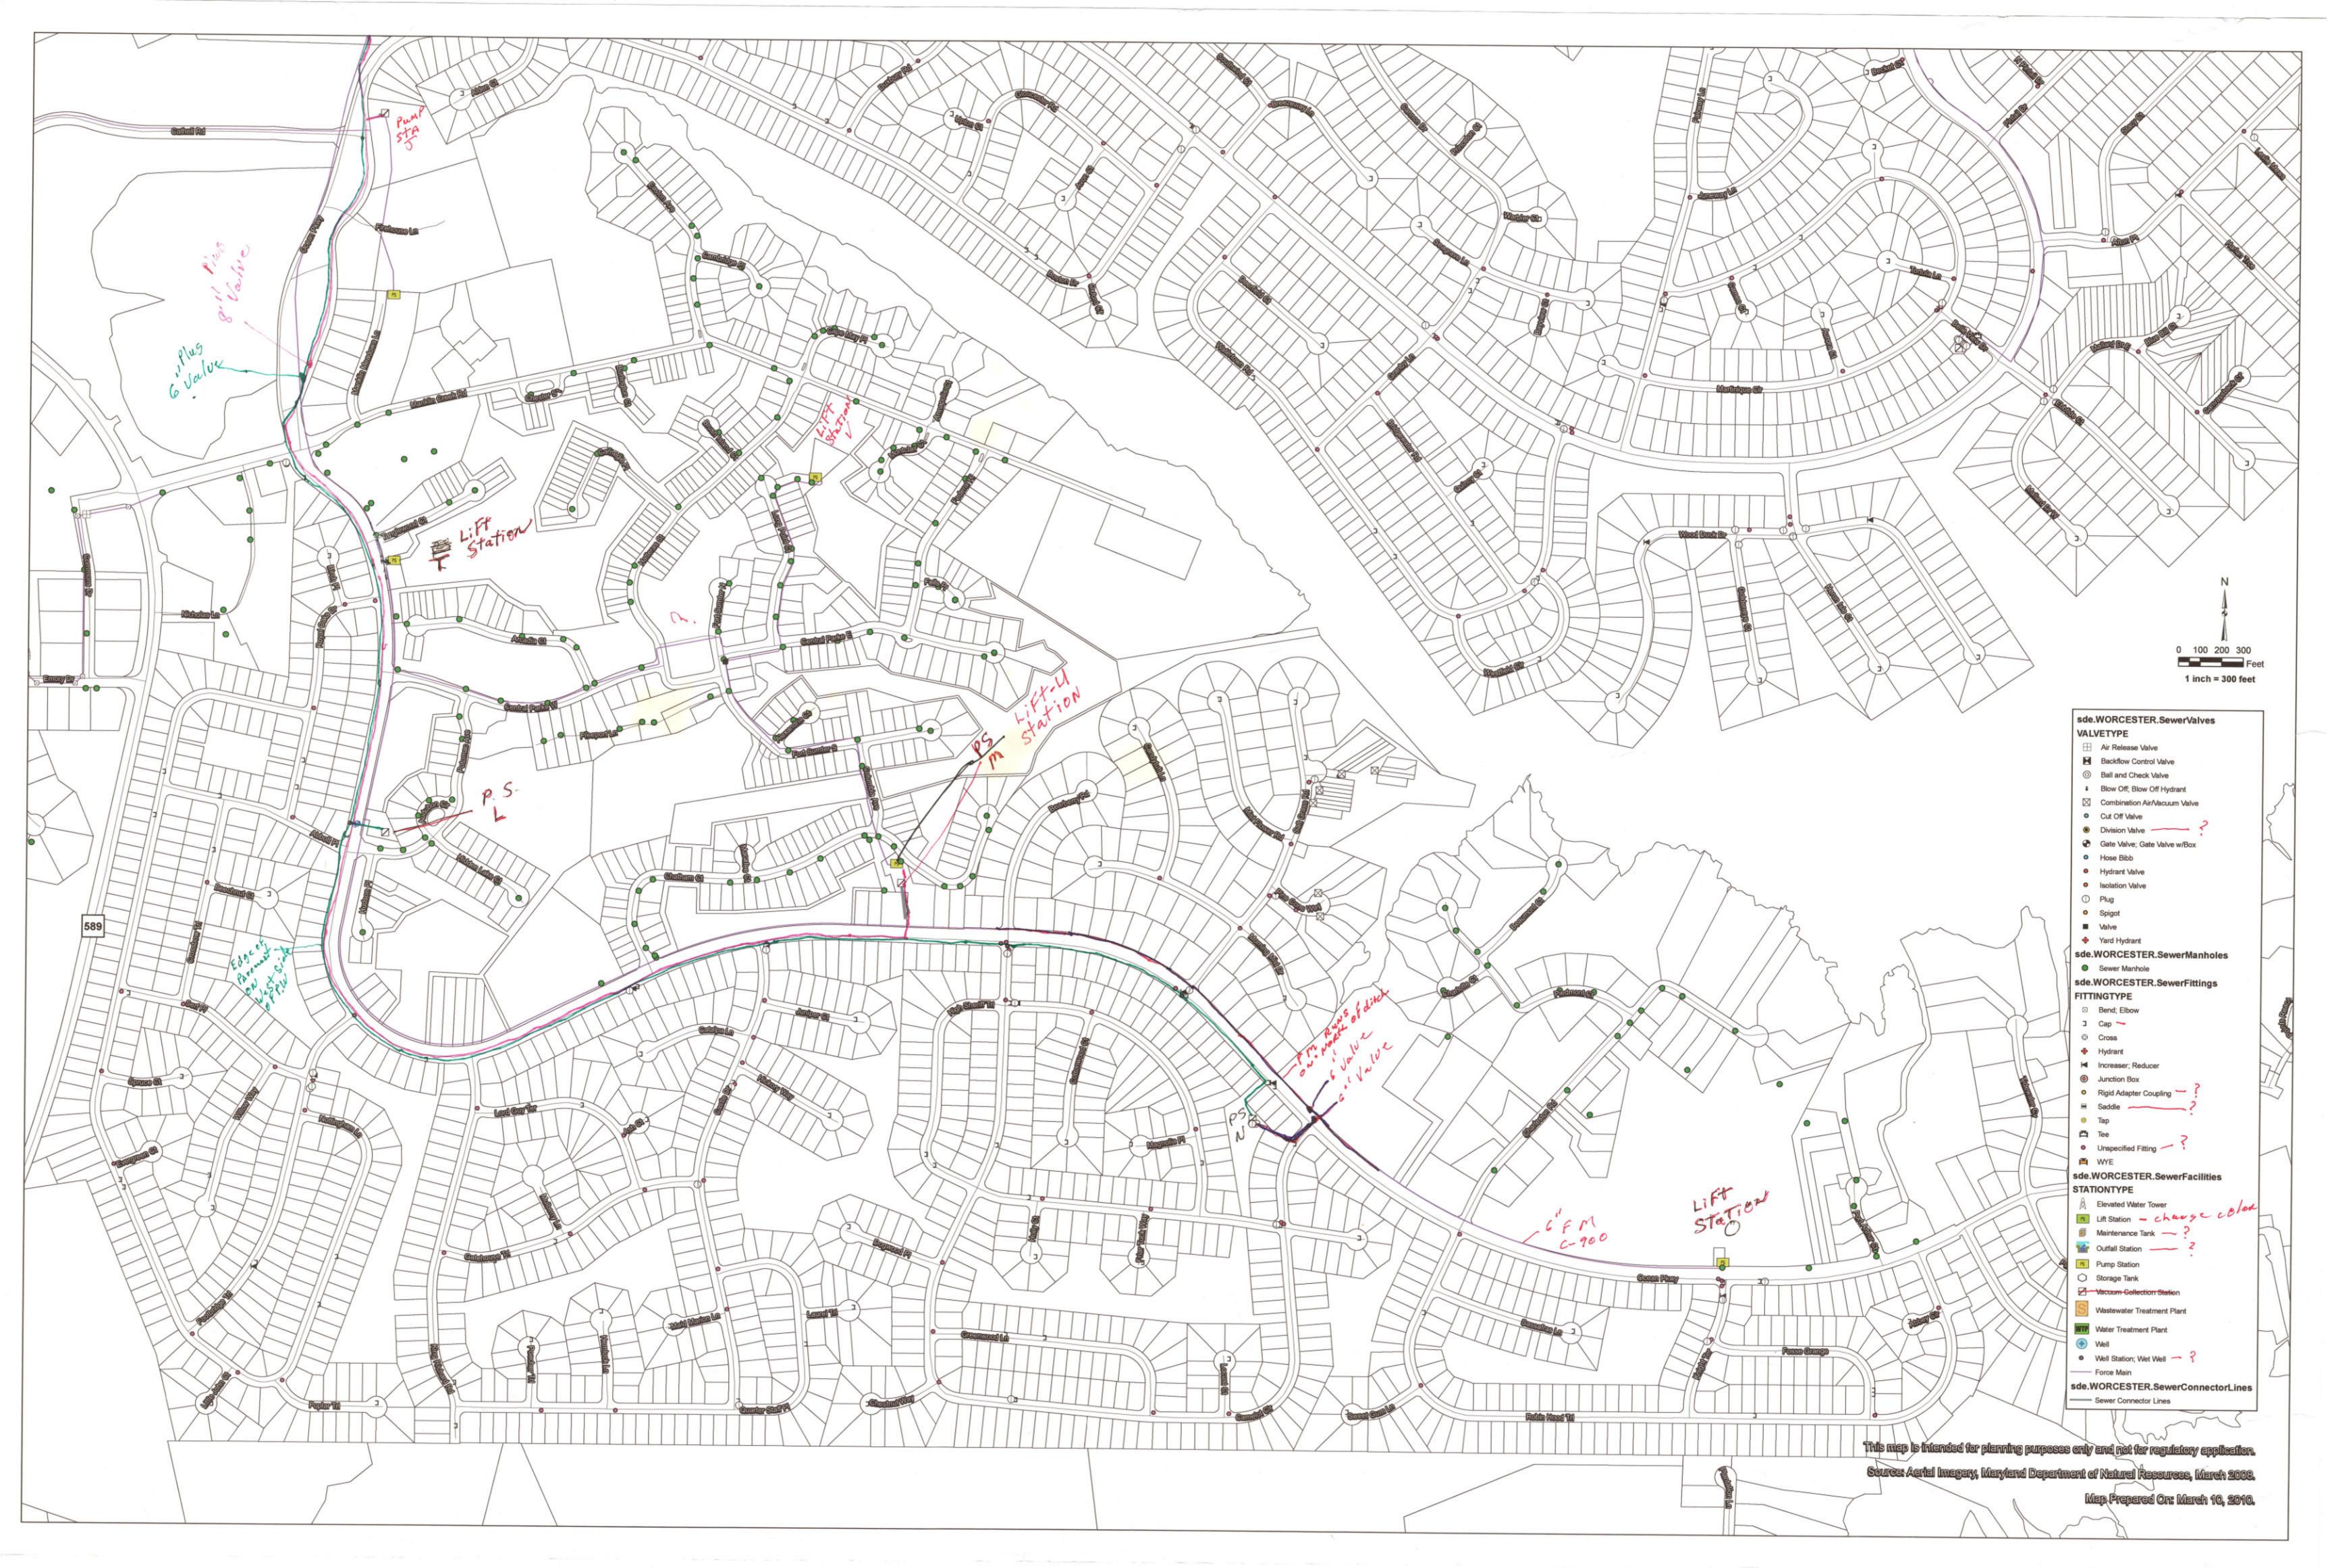

### PROPOSAL SUBMITTAL DEADLINE

The Proposal submittal time has been extended from 2:30pm on Wednesday, February 21, 2024 to 2:30pm on Wednesday, February 28, 2024.

| 1.0 - A | 1.0 - ATTACHMENTS                                                                                       |  |  |  |  |
|---------|---------------------------------------------------------------------------------------------------------|--|--|--|--|
| Item    | Description                                                                                             |  |  |  |  |
| 1.1     | Worcester County DPW – GIS Sanitary Sewer Service Lines for the Ocean Pines & Riddle Farm Service Areas |  |  |  |  |
| 1.2     | Ocean Downs Force Main to Gum Point Rd                                                                  |  |  |  |  |
| 1.3     | Ocean Pines General Service Area Lift Station locations                                                 |  |  |  |  |
| 1.4     | Ocean Pines Pump Station N                                                                              |  |  |  |  |
| 1.5     | Riddle Farm WWTP Upgrades                                                                               |  |  |  |  |
| 1.6     | South Ocean Pines Pump Station T Force Main As built                                                    |  |  |  |  |

| 2.0 – QUESTIONS AND ANSWERS |                                                                                                                |  |  |  |  |  |  |
|-----------------------------|----------------------------------------------------------------------------------------------------------------|--|--|--|--|--|--|
| The fo                      | The following questions and answers are provided as a matter of information to clarify issues raised about the |  |  |  |  |  |  |
| Propos                      | Proposal Documents.                                                                                            |  |  |  |  |  |  |
| Item                        | Questions and Answers                                                                                          |  |  |  |  |  |  |
| 2.1                         | Q. Can the County make available the Ocean Downs Interconnect, Riddle Farm WWTP plans, Pump                    |  |  |  |  |  |  |
|                             | Station T/Force main, and the Pump Station N/Force main plans for the proposal response preparation?           |  |  |  |  |  |  |
|                             | A. All available drawings have been scanned and provided.                                                      |  |  |  |  |  |  |
|                             | Q. Can the County provide clarification that the installation of a pumping station or upgrades to existing     |  |  |  |  |  |  |
| 2.2                         | pumping equipment at the Riddle Farm WWTP shall be included in the scope of this project?                      |  |  |  |  |  |  |
| 2.2                         | A. The successful bidder will be responsible for evaluating the existing station capacity with the proposed    |  |  |  |  |  |  |
|                             | path and if it requires any upgrades to specify those upgrades as part of the design.                          |  |  |  |  |  |  |
|                             | Q. Can the County please provide the information regarding the existing collection system, existing utility    |  |  |  |  |  |  |
| 2.3                         | easements, Pump Station T, and Riddle Farm WWTP that were referenced in the preproposal meeting?               |  |  |  |  |  |  |
| 2.3                         | A. All available drawings have been scanned and provided. The successful bidder will be provided a copy        |  |  |  |  |  |  |
|                             | for use of our existing GIS file.                                                                              |  |  |  |  |  |  |