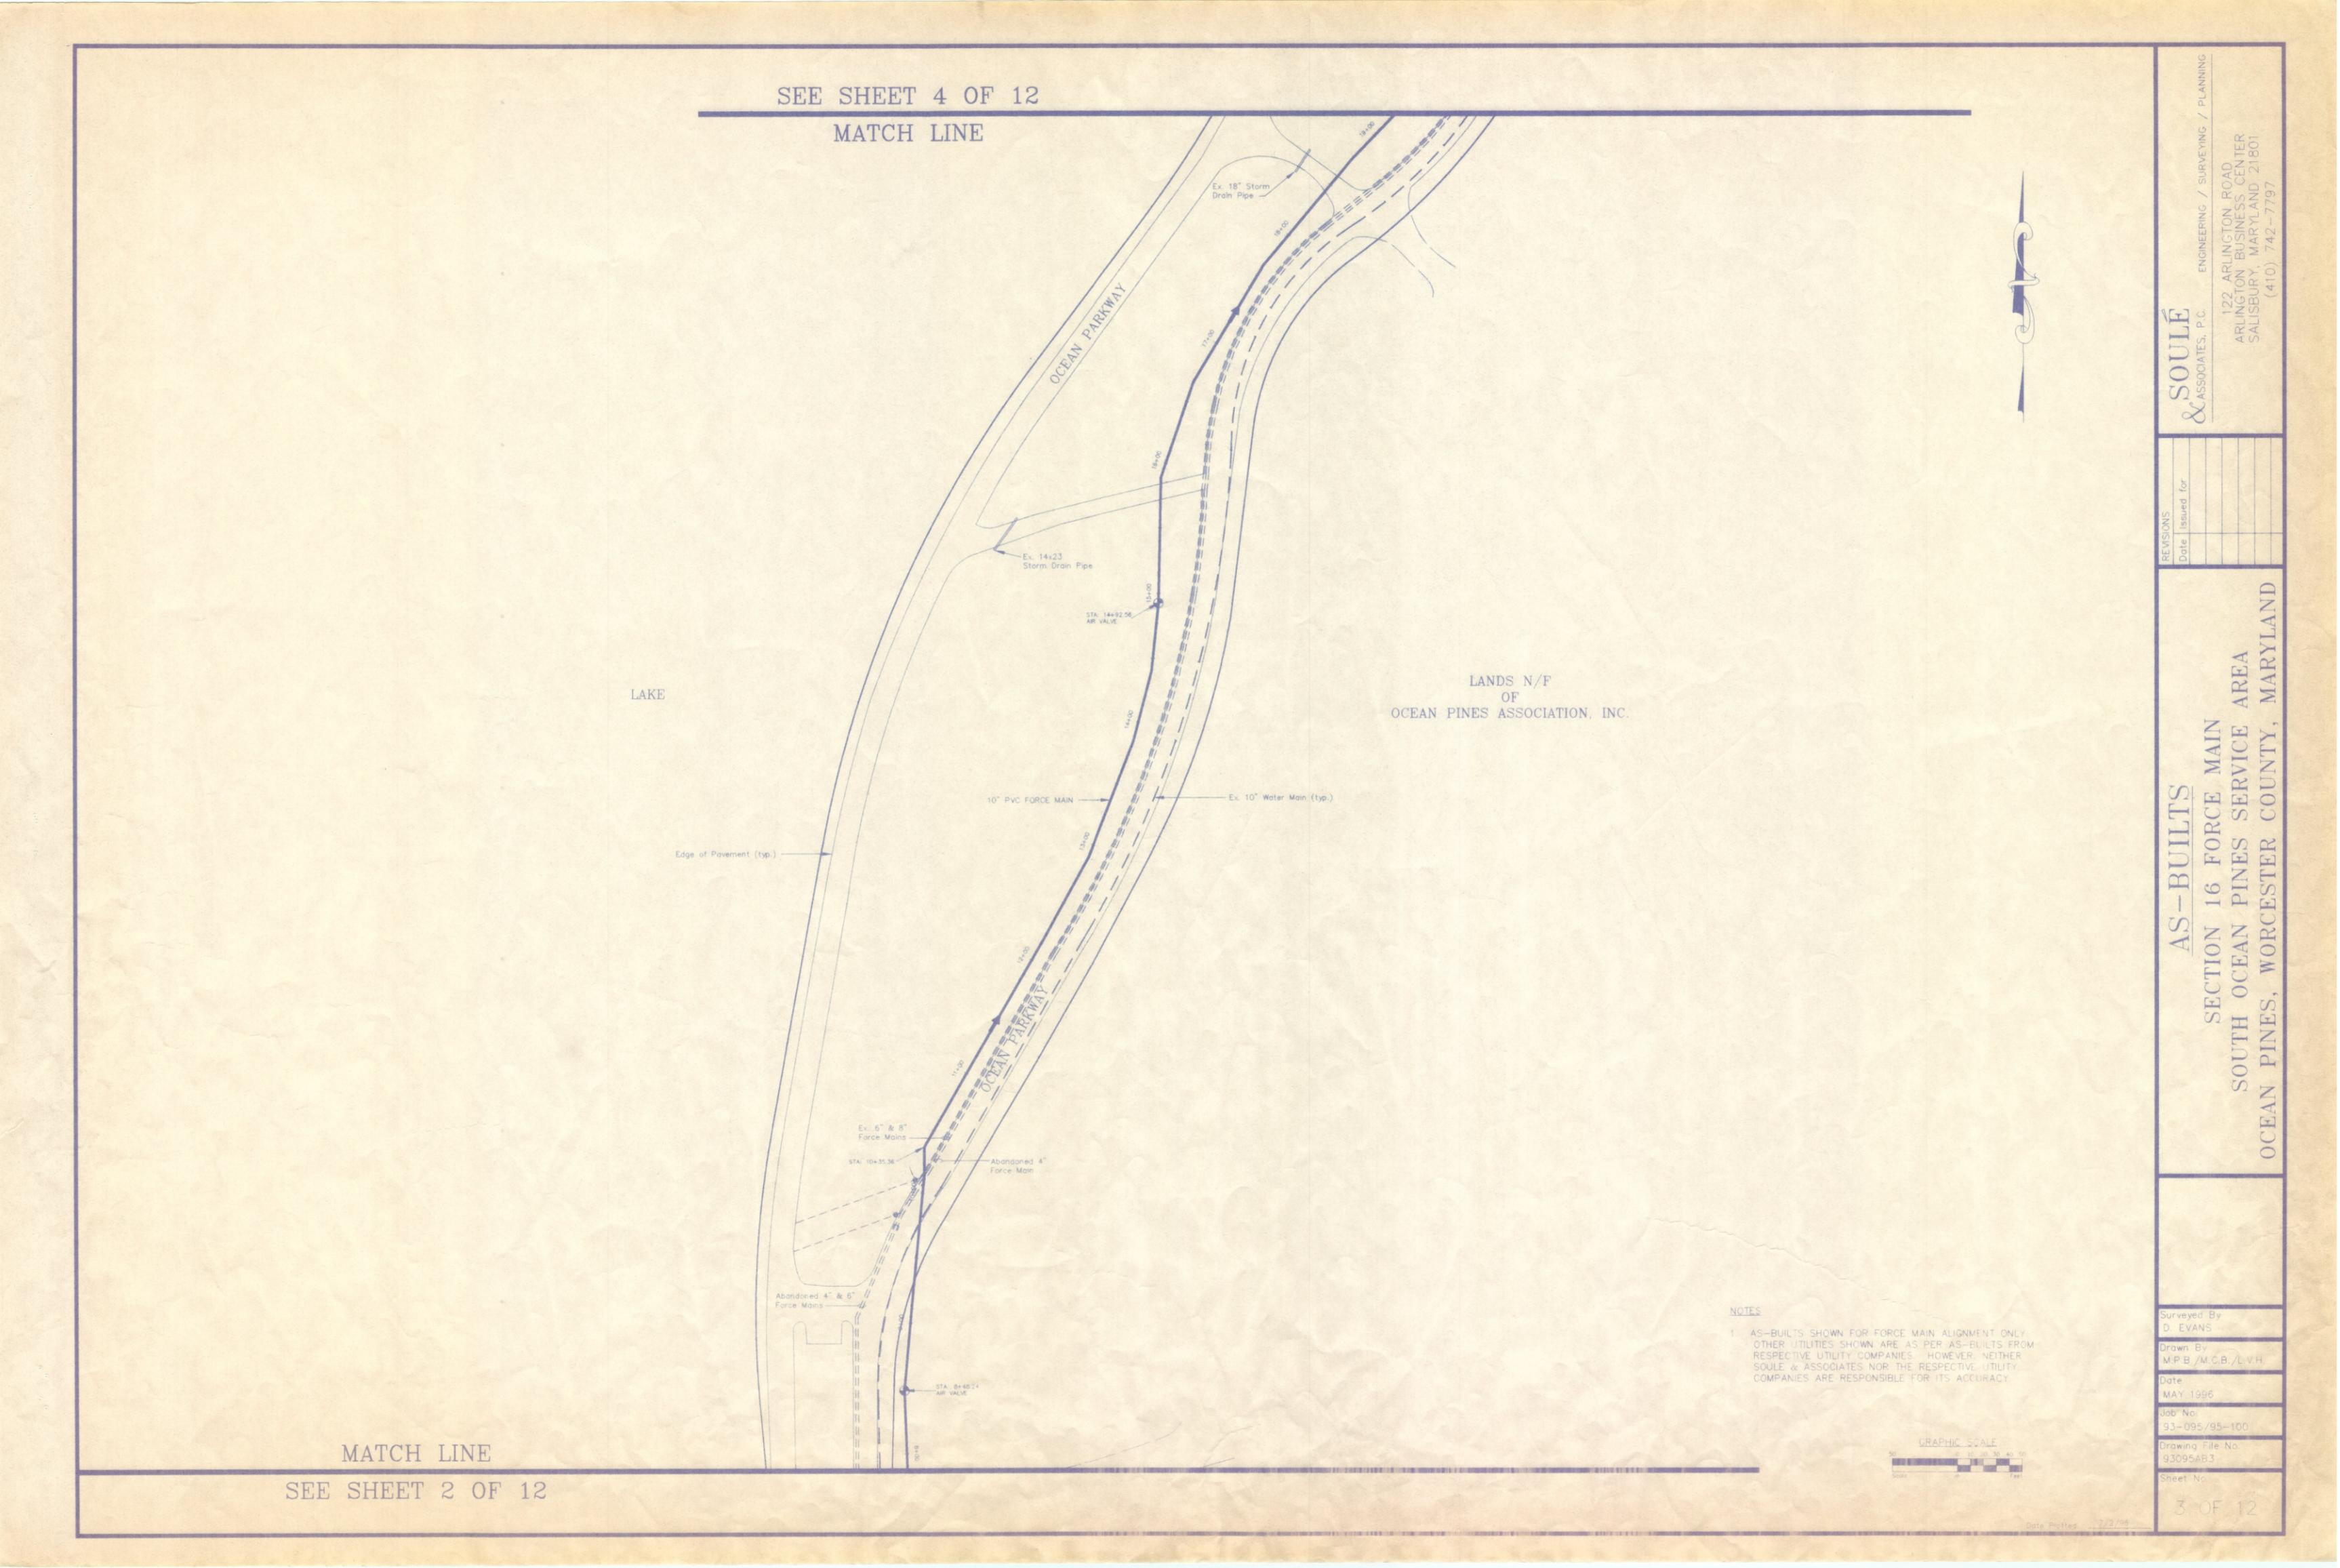

# AS-BUILTS SECTION 16 PUMPING STATION AND FORCE MAIN

FOR

## SOUTH OCEAN PINES SERVICE AREA OCEAN PINES, WORCESTER COUNTY, MARYLAND

JUNE, 1996

VINITY MAP SCALE: 1" = 2000 FT.

INDEX OF DRAWINGS

1 KEY PLAN
2 - 10 FORCE MAIN PLAN
11 SITE PLAN
12 PUMPING STATION

PROJECT NUMBER 93-095/95-100

PREPARED BY

SOULÉ

ASSOCIATES ENGINEERING / SURVEYING / PLANNING

ARLINGTON ROAD
ARLINGTON BUSINESS CENTER
SALISEURY, MARYLAND 2180\*

LOCATION MAP NOT TO SCALE

SITE PLAN - OUTLOT B SECTION 16 WASTEWATER PUMPING STATION