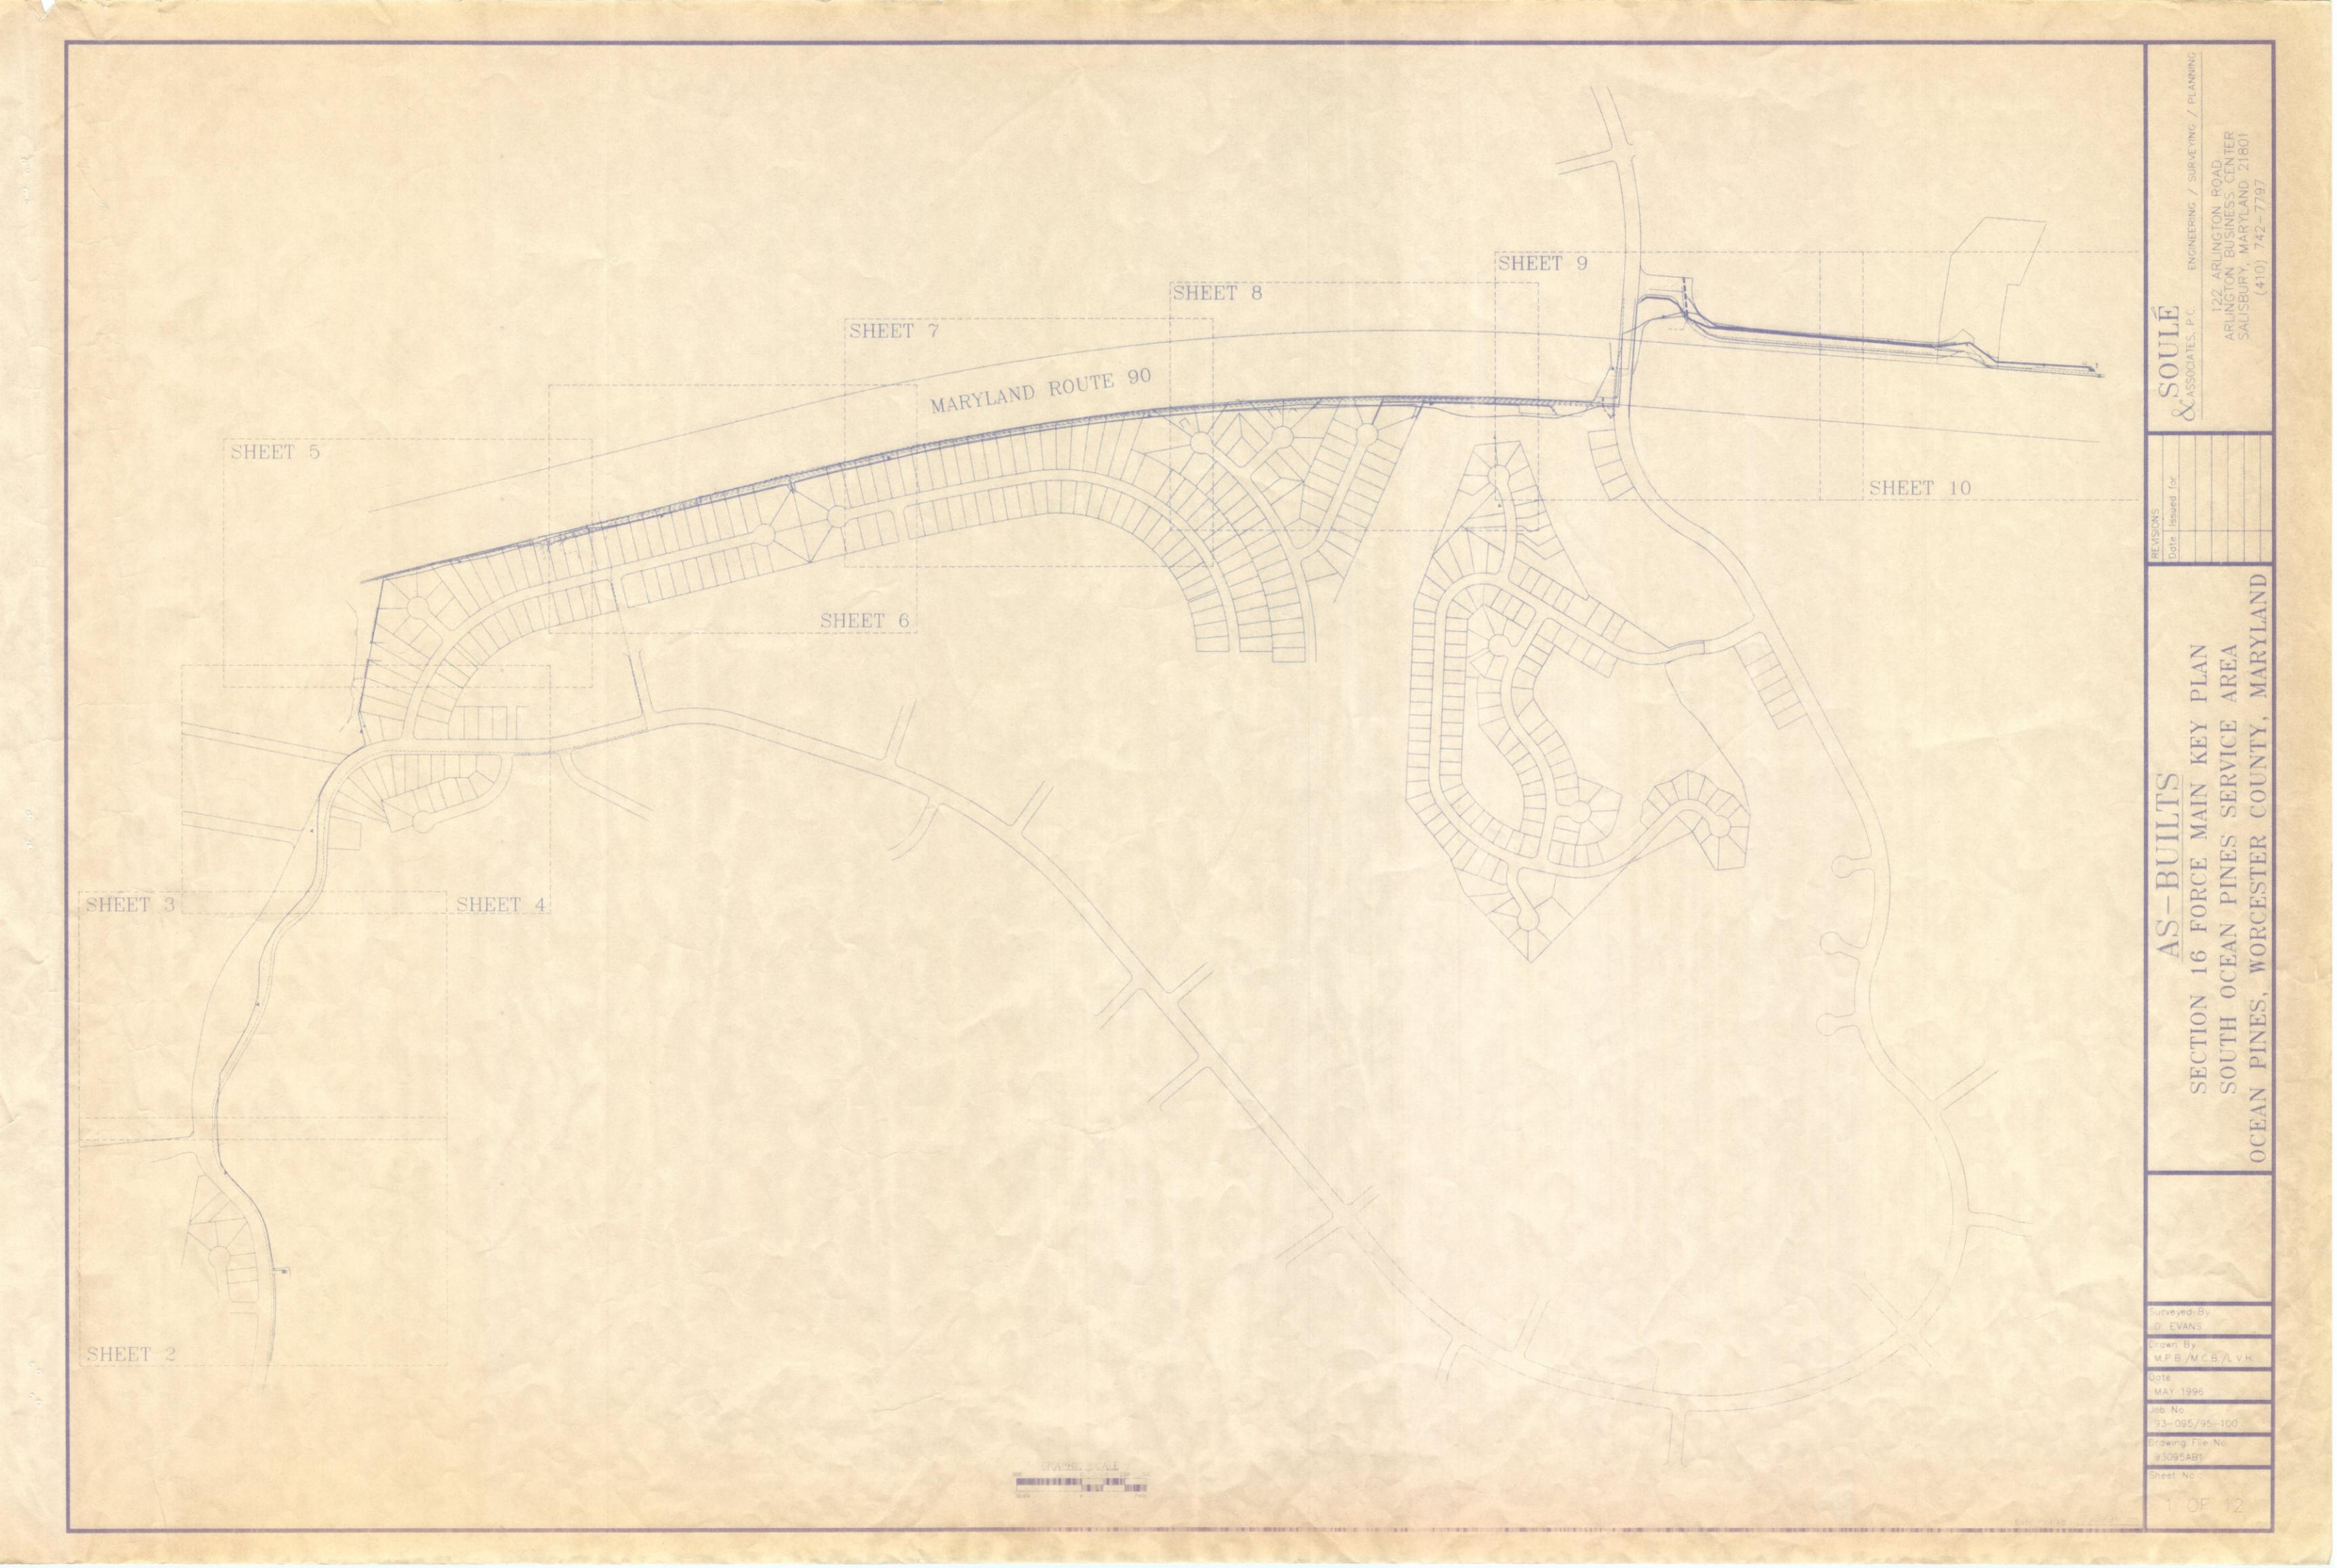

# AS-BUILTS SECTION 16 PUMPING STATION AND FORCE MAIN

FOR

## SOUTH OCEAN PINES SERVICE AREA OCEAN PINES, WORCESTER COUNTY, MARYLAND

JUNE, 1996

VINITY MAP SCALE: 1" = 2000 FT.

INDEX OF DRAWINGS

1 KEY PLAN
2 - 10 FORCE MAIN PLAN
11 SITE PLAN
12 PUMPING STATION

PROJECT NUMBER 93-095/95-100

PREPARED BY

SOULÉ

ASSOCIATES ENGINEERING / SURVEYING / PLANNING

ARLINGTON ROAD
ARLINGTON BUSINESS CENTER
SALISEURY, MARYLAND 2180\*

LOCATION MAP NOT TO SCALE

SITE PLAN - OUTLOT B SECTION 16 WASTEWATER PUMPING STATION