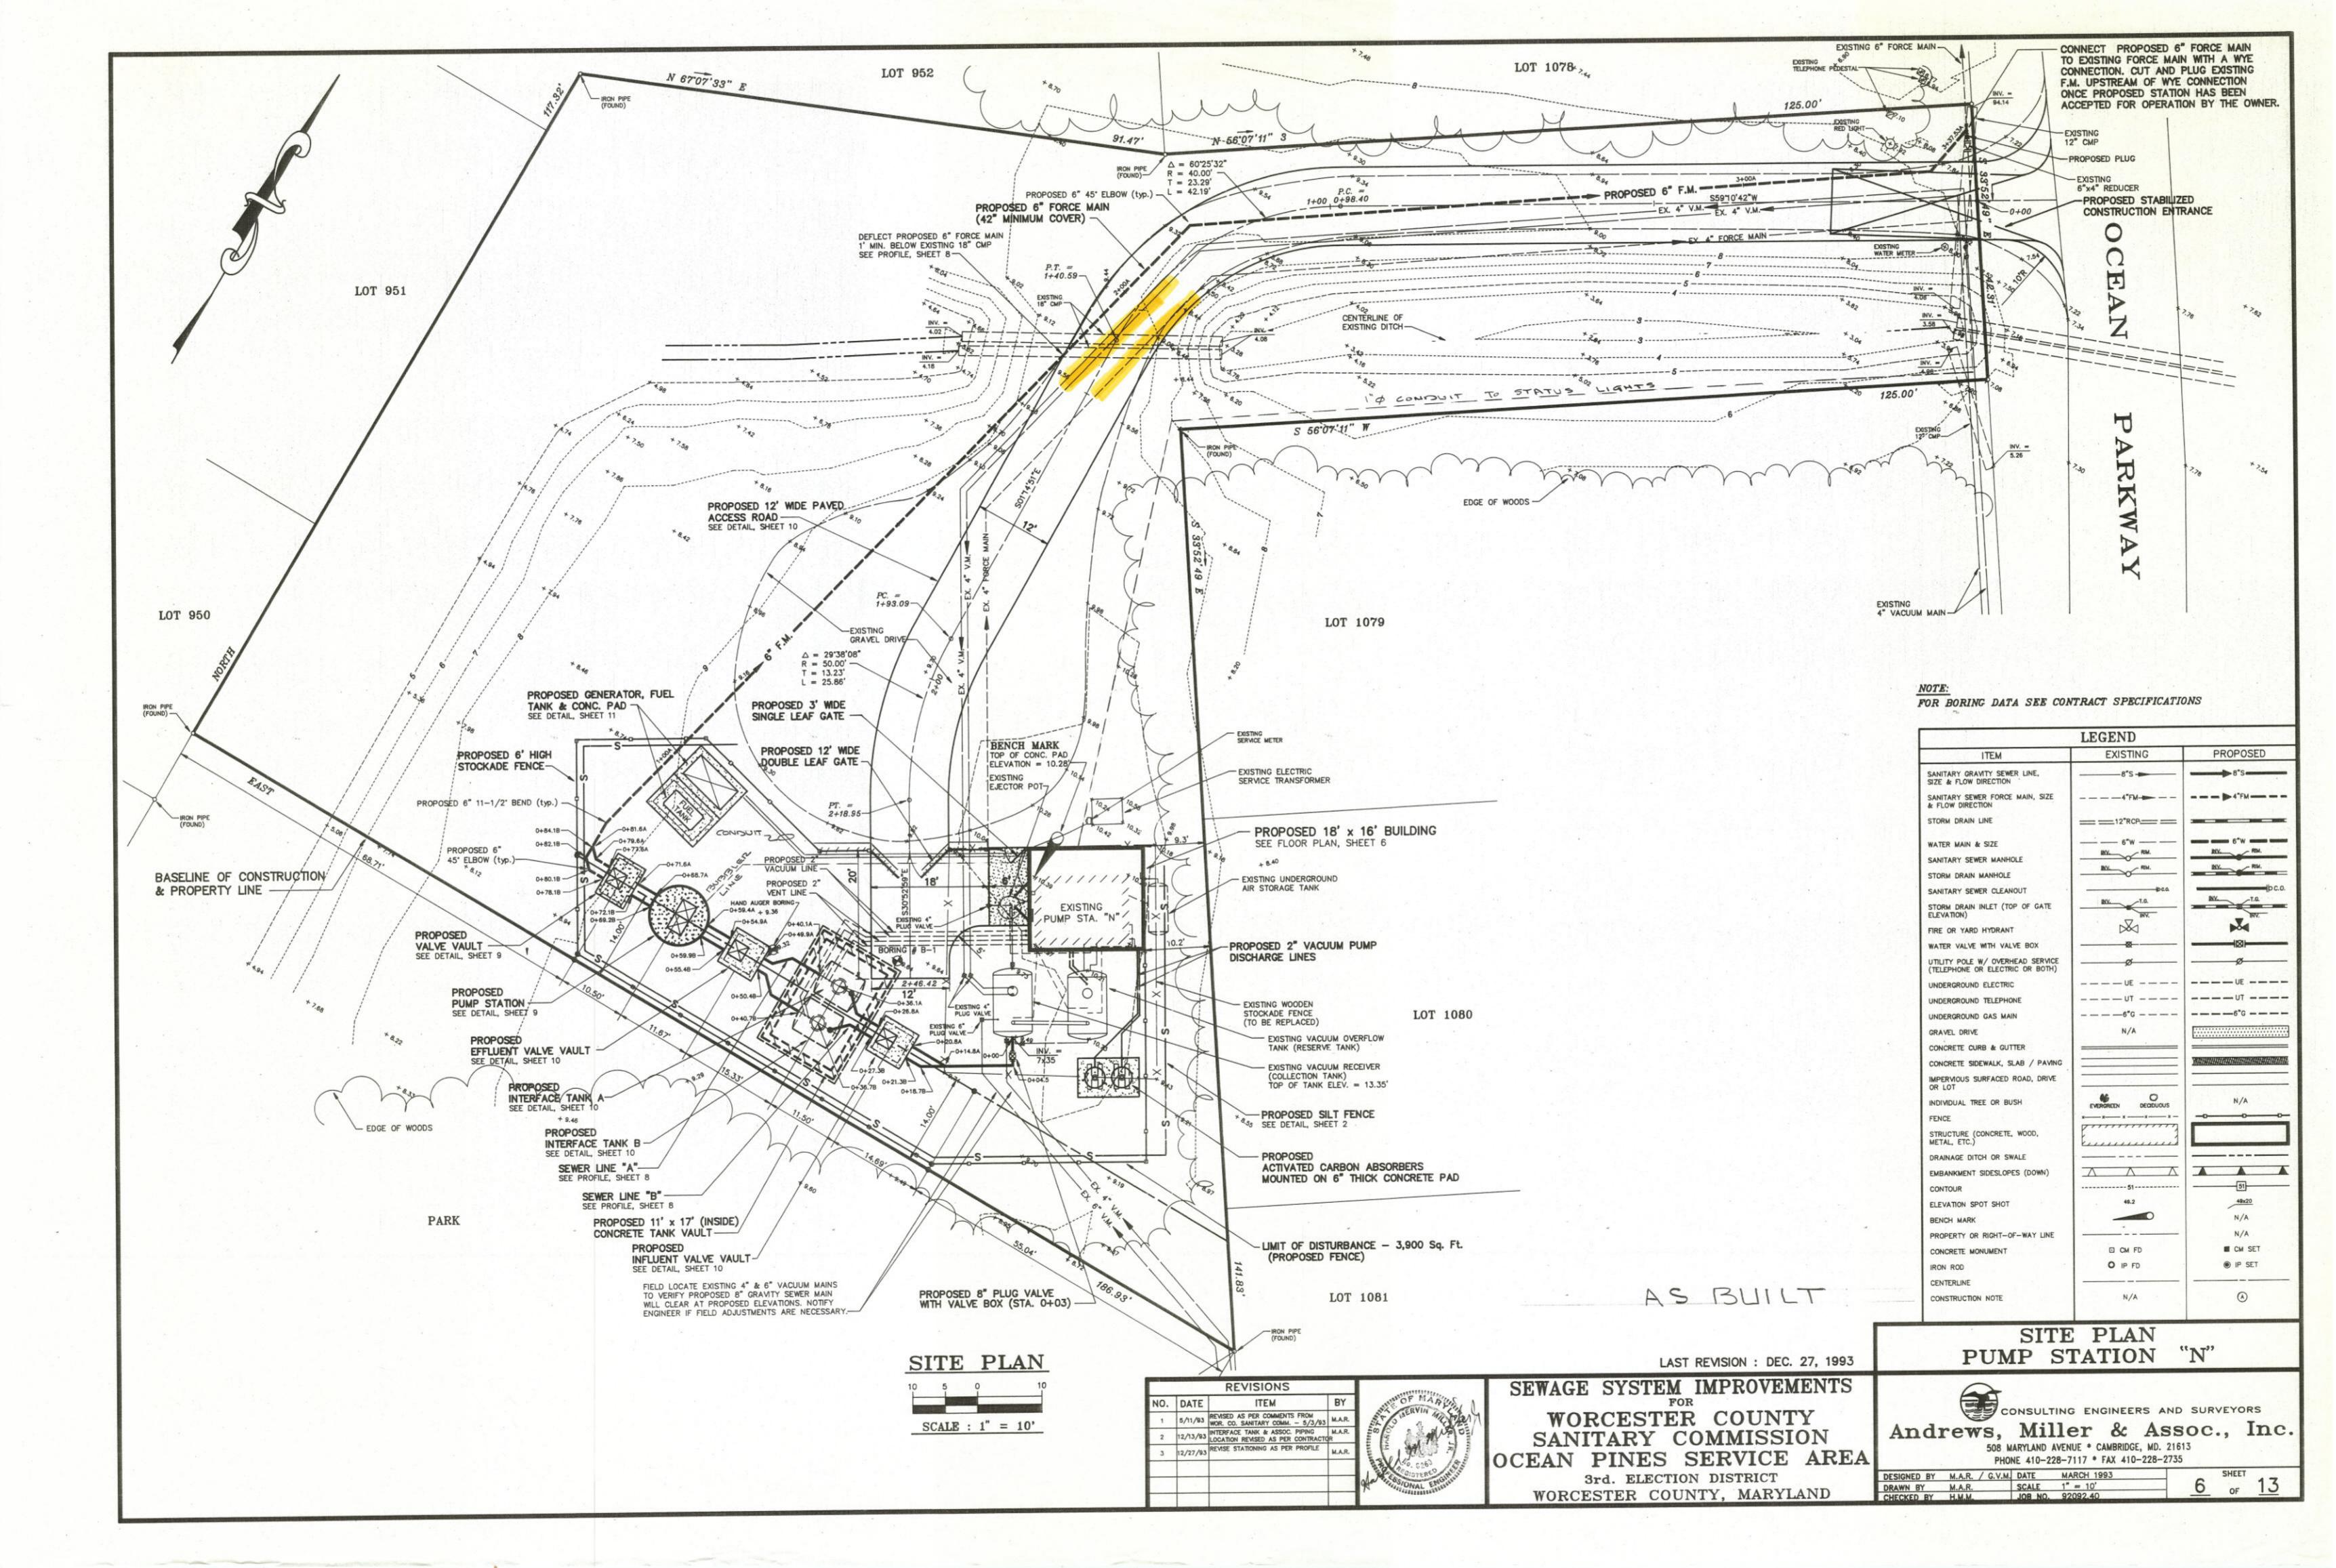

### PROPOSAL SUBMITTAL DEADLINE

The Proposal submittal time has been extended from 2:30pm on Wednesday, February 21, 2024 to 2:30pm on Wednesday, February 28, 2024.

| 1.0 - A | 1.0 - ATTACHMENTS                                                                                       |  |  |  |  |
|---------|---------------------------------------------------------------------------------------------------------|--|--|--|--|
| Item    | Description                                                                                             |  |  |  |  |
| 1.1     | Worcester County DPW – GIS Sanitary Sewer Service Lines for the Ocean Pines & Riddle Farm Service Areas |  |  |  |  |
| 1.2     | Ocean Downs Force Main to Gum Point Rd                                                                  |  |  |  |  |
| 1.3     | Ocean Pines General Service Area Lift Station locations                                                 |  |  |  |  |
| 1.4     | Ocean Pines Pump Station N                                                                              |  |  |  |  |
| 1.5     | Riddle Farm WWTP Upgrades                                                                               |  |  |  |  |
| 1.6     | South Ocean Pines Pump Station T Force Main As built                                                    |  |  |  |  |

| 2.0 – QUESTIONS AND ANSWERS |                                                                                                                |  |  |  |  |  |  |
|-----------------------------|----------------------------------------------------------------------------------------------------------------|--|--|--|--|--|--|
| The fo                      | The following questions and answers are provided as a matter of information to clarify issues raised about the |  |  |  |  |  |  |
| Propos                      | Proposal Documents.                                                                                            |  |  |  |  |  |  |
| Item                        | Questions and Answers                                                                                          |  |  |  |  |  |  |
| 2.1                         | Q. Can the County make available the Ocean Downs Interconnect, Riddle Farm WWTP plans, Pump                    |  |  |  |  |  |  |
|                             | Station T/Force main, and the Pump Station N/Force main plans for the proposal response preparation?           |  |  |  |  |  |  |
|                             | A. All available drawings have been scanned and provided.                                                      |  |  |  |  |  |  |
|                             | Q. Can the County provide clarification that the installation of a pumping station or upgrades to existing     |  |  |  |  |  |  |
| 2.2                         | pumping equipment at the Riddle Farm WWTP shall be included in the scope of this project?                      |  |  |  |  |  |  |
| 2.2                         | A. The successful bidder will be responsible for evaluating the existing station capacity with the proposed    |  |  |  |  |  |  |
|                             | path and if it requires any upgrades to specify those upgrades as part of the design.                          |  |  |  |  |  |  |
|                             | Q. Can the County please provide the information regarding the existing collection system, existing utility    |  |  |  |  |  |  |
| 2.3                         | easements, Pump Station T, and Riddle Farm WWTP that were referenced in the preproposal meeting?               |  |  |  |  |  |  |
| 2.3                         | A. All available drawings have been scanned and provided. The successful bidder will be provided a copy        |  |  |  |  |  |  |
|                             | for use of our existing GIS file.                                                                              |  |  |  |  |  |  |