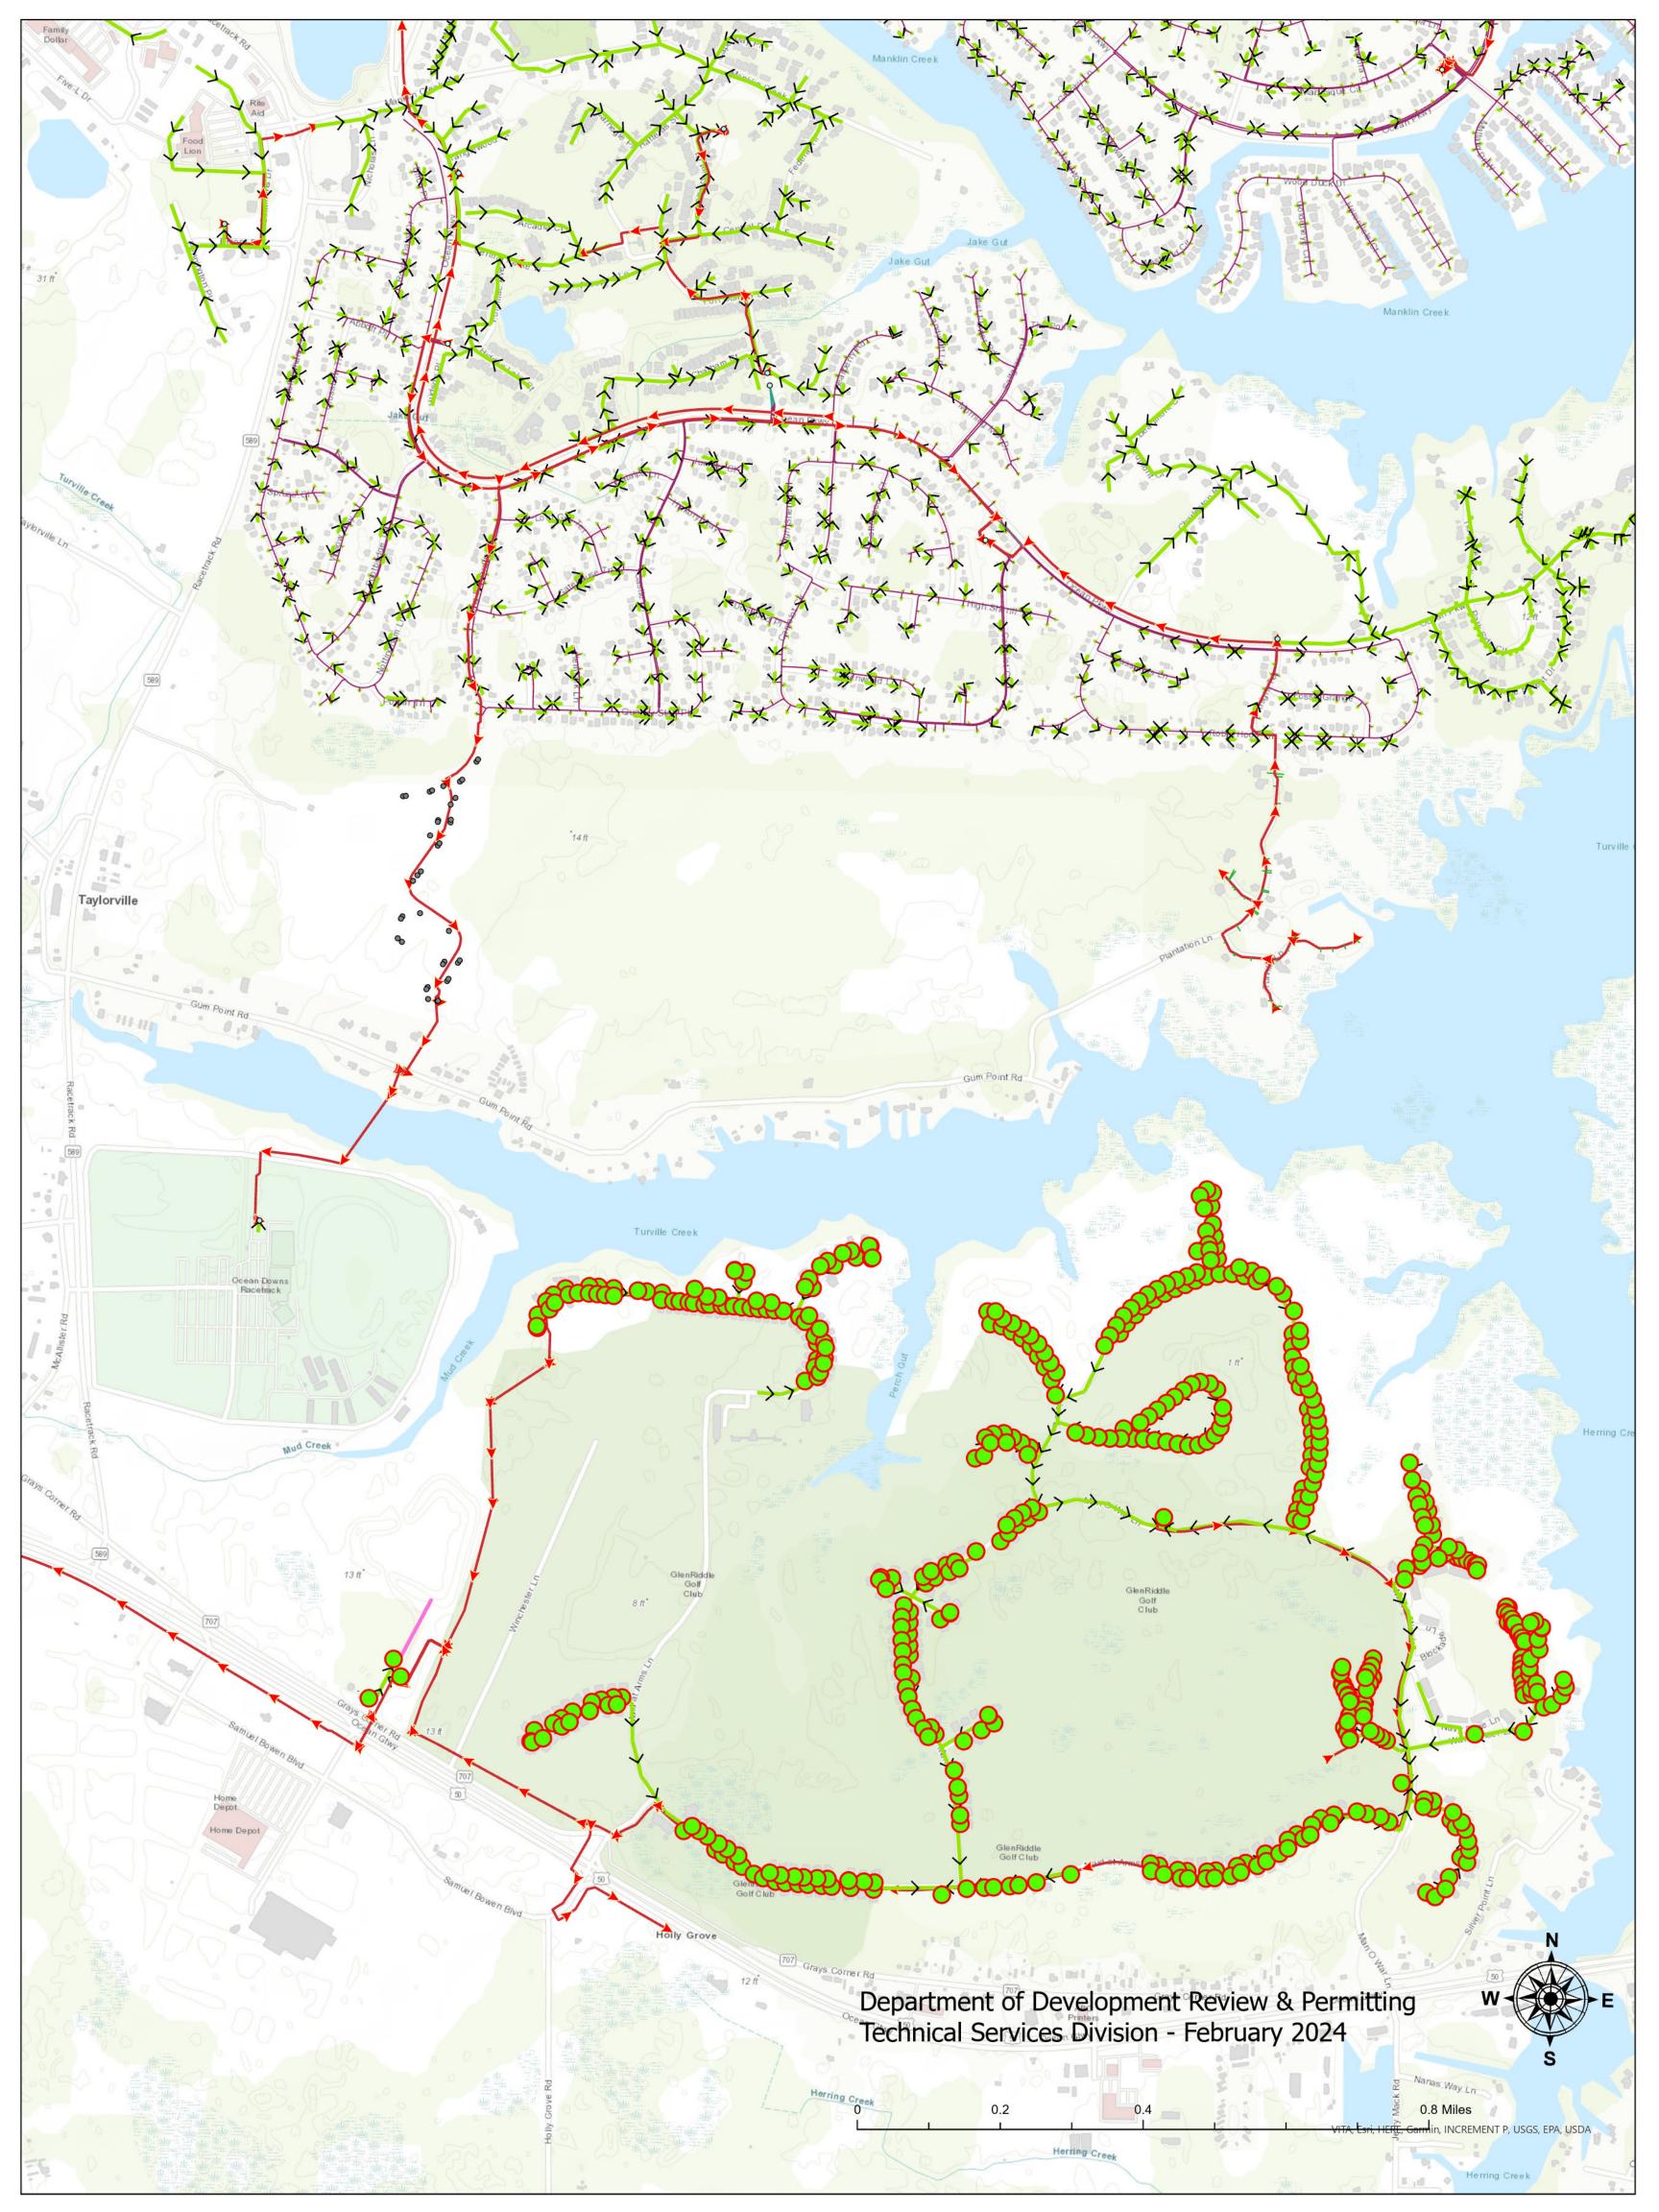

### PROPOSAL SUBMITTAL DEADLINE

The Proposal submittal time has been extended from 2:30pm on Wednesday, February 21, 2024 to 2:30pm on Wednesday, February 28, 2024.

| 1.0 - A | 1.0 - ATTACHMENTS                                                                                       |  |  |  |  |
|---------|---------------------------------------------------------------------------------------------------------|--|--|--|--|
| Item    | Description                                                                                             |  |  |  |  |
| 1.1     | Worcester County DPW – GIS Sanitary Sewer Service Lines for the Ocean Pines & Riddle Farm Service Areas |  |  |  |  |
| 1.2     | Ocean Downs Force Main to Gum Point Rd                                                                  |  |  |  |  |
| 1.3     | Ocean Pines General Service Area Lift Station locations                                                 |  |  |  |  |
| 1.4     | Ocean Pines Pump Station N                                                                              |  |  |  |  |
| 1.5     | Riddle Farm WWTP Upgrades                                                                               |  |  |  |  |
| 1.6     | South Ocean Pines Pump Station T Force Main As built                                                    |  |  |  |  |