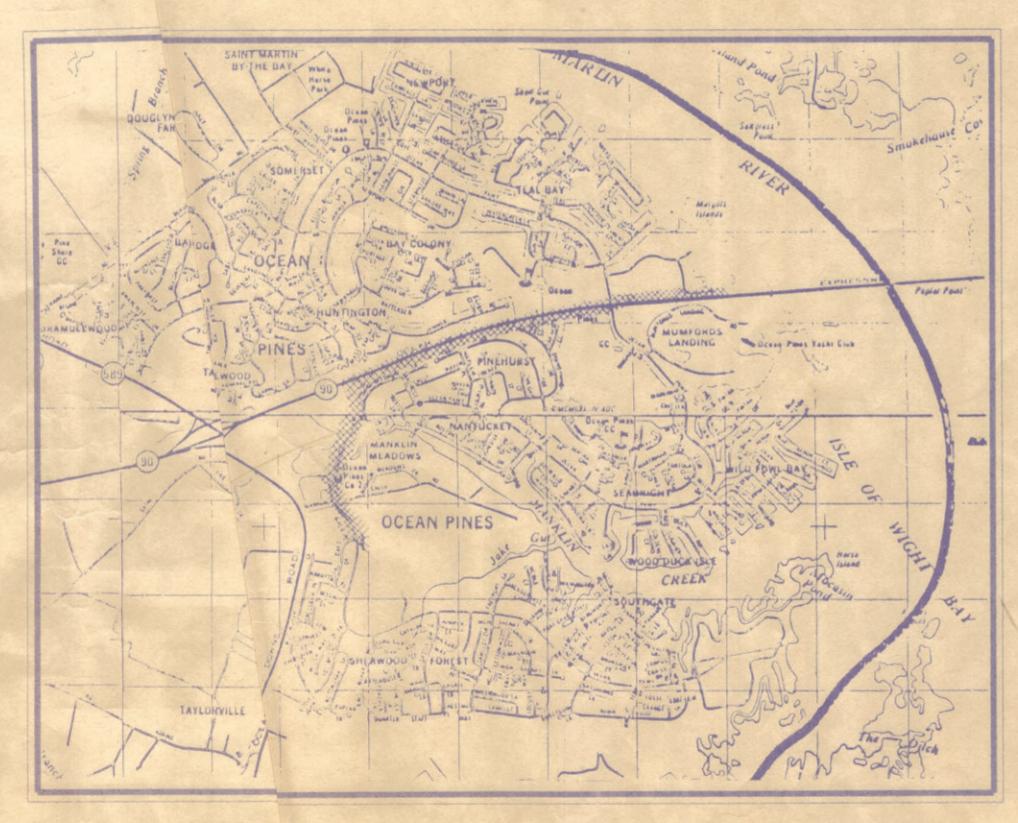

VICINITY MAP SCALE: 1" = 1.5 MILE

## SOUTH OCEAN PINES SERVICE AREA OCEAN PINES, WORCESTER COUNTY, MARYLAND

JUNE, 1996

VINITY MAP SCALE: 1" = 2000 FT.

INDEX OF DRAWINGS

1 KEY PLAN
2 - 10 FORCE MAIN PLAN
11 SITE PLAN
12 PUMPING STATION

PROJECT NUMBER 93-095/95-100