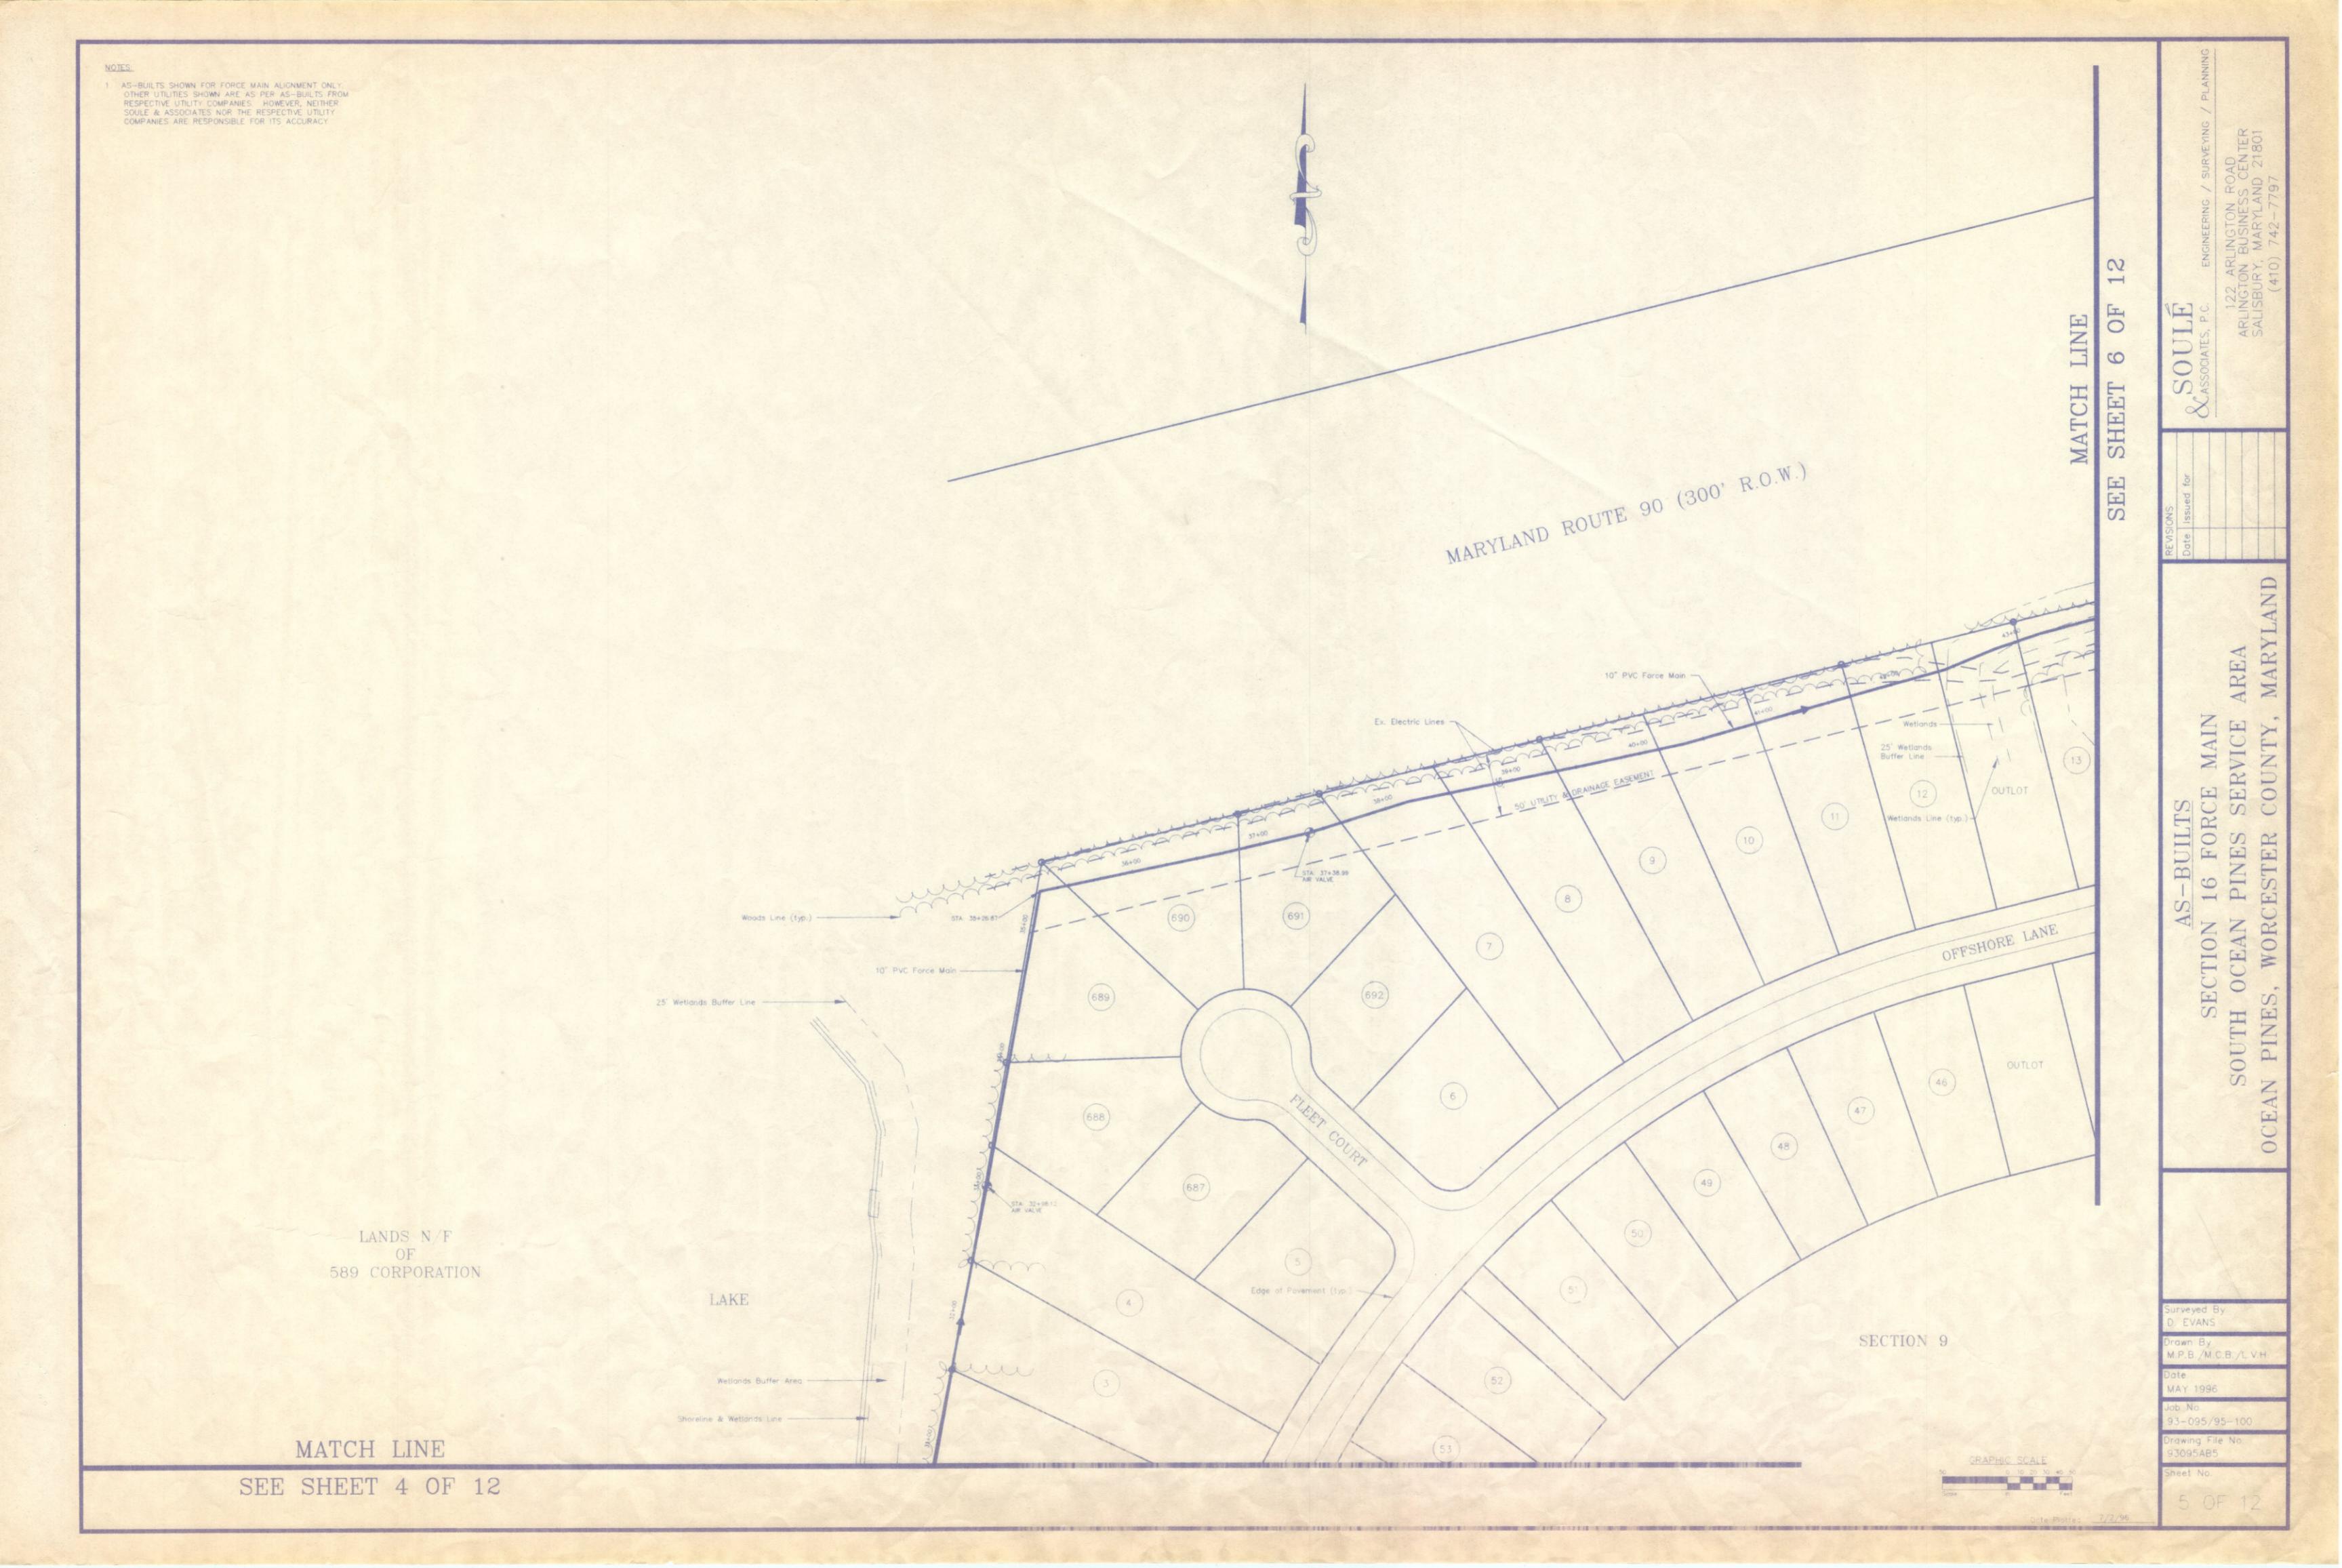

# AS-BUILTS SECTION 16 PUMPING STATION AND FORCE MAIN

FOR

## SOUTH OCEAN PINES SERVICE AREA OCEAN PINES, WORCESTER COUNTY, MARYLAND

JUNE, 1996

VINITY MAP SCALE: 1" = 2000 FT.

INDEX OF DRAWINGS

1 KEY PLAN
2 - 10 FORCE MAIN PLAN
11 SITE PLAN
12 PUMPING STATION

PROJECT NUMBER 93-095/95-100

PREPARED BY

SOULÉ

ASSOCIATES ENGINEERING / SURVEYING / PLANNING

ARLINGTON ROAD
ARLINGTON BUSINESS CENTER
SALISEURY, MARYLAND 2180\*

LOCATION MAP NOT TO SCALE

SITE PLAN - OUTLOT B SECTION 16 WASTEWATER PUMPING STATION