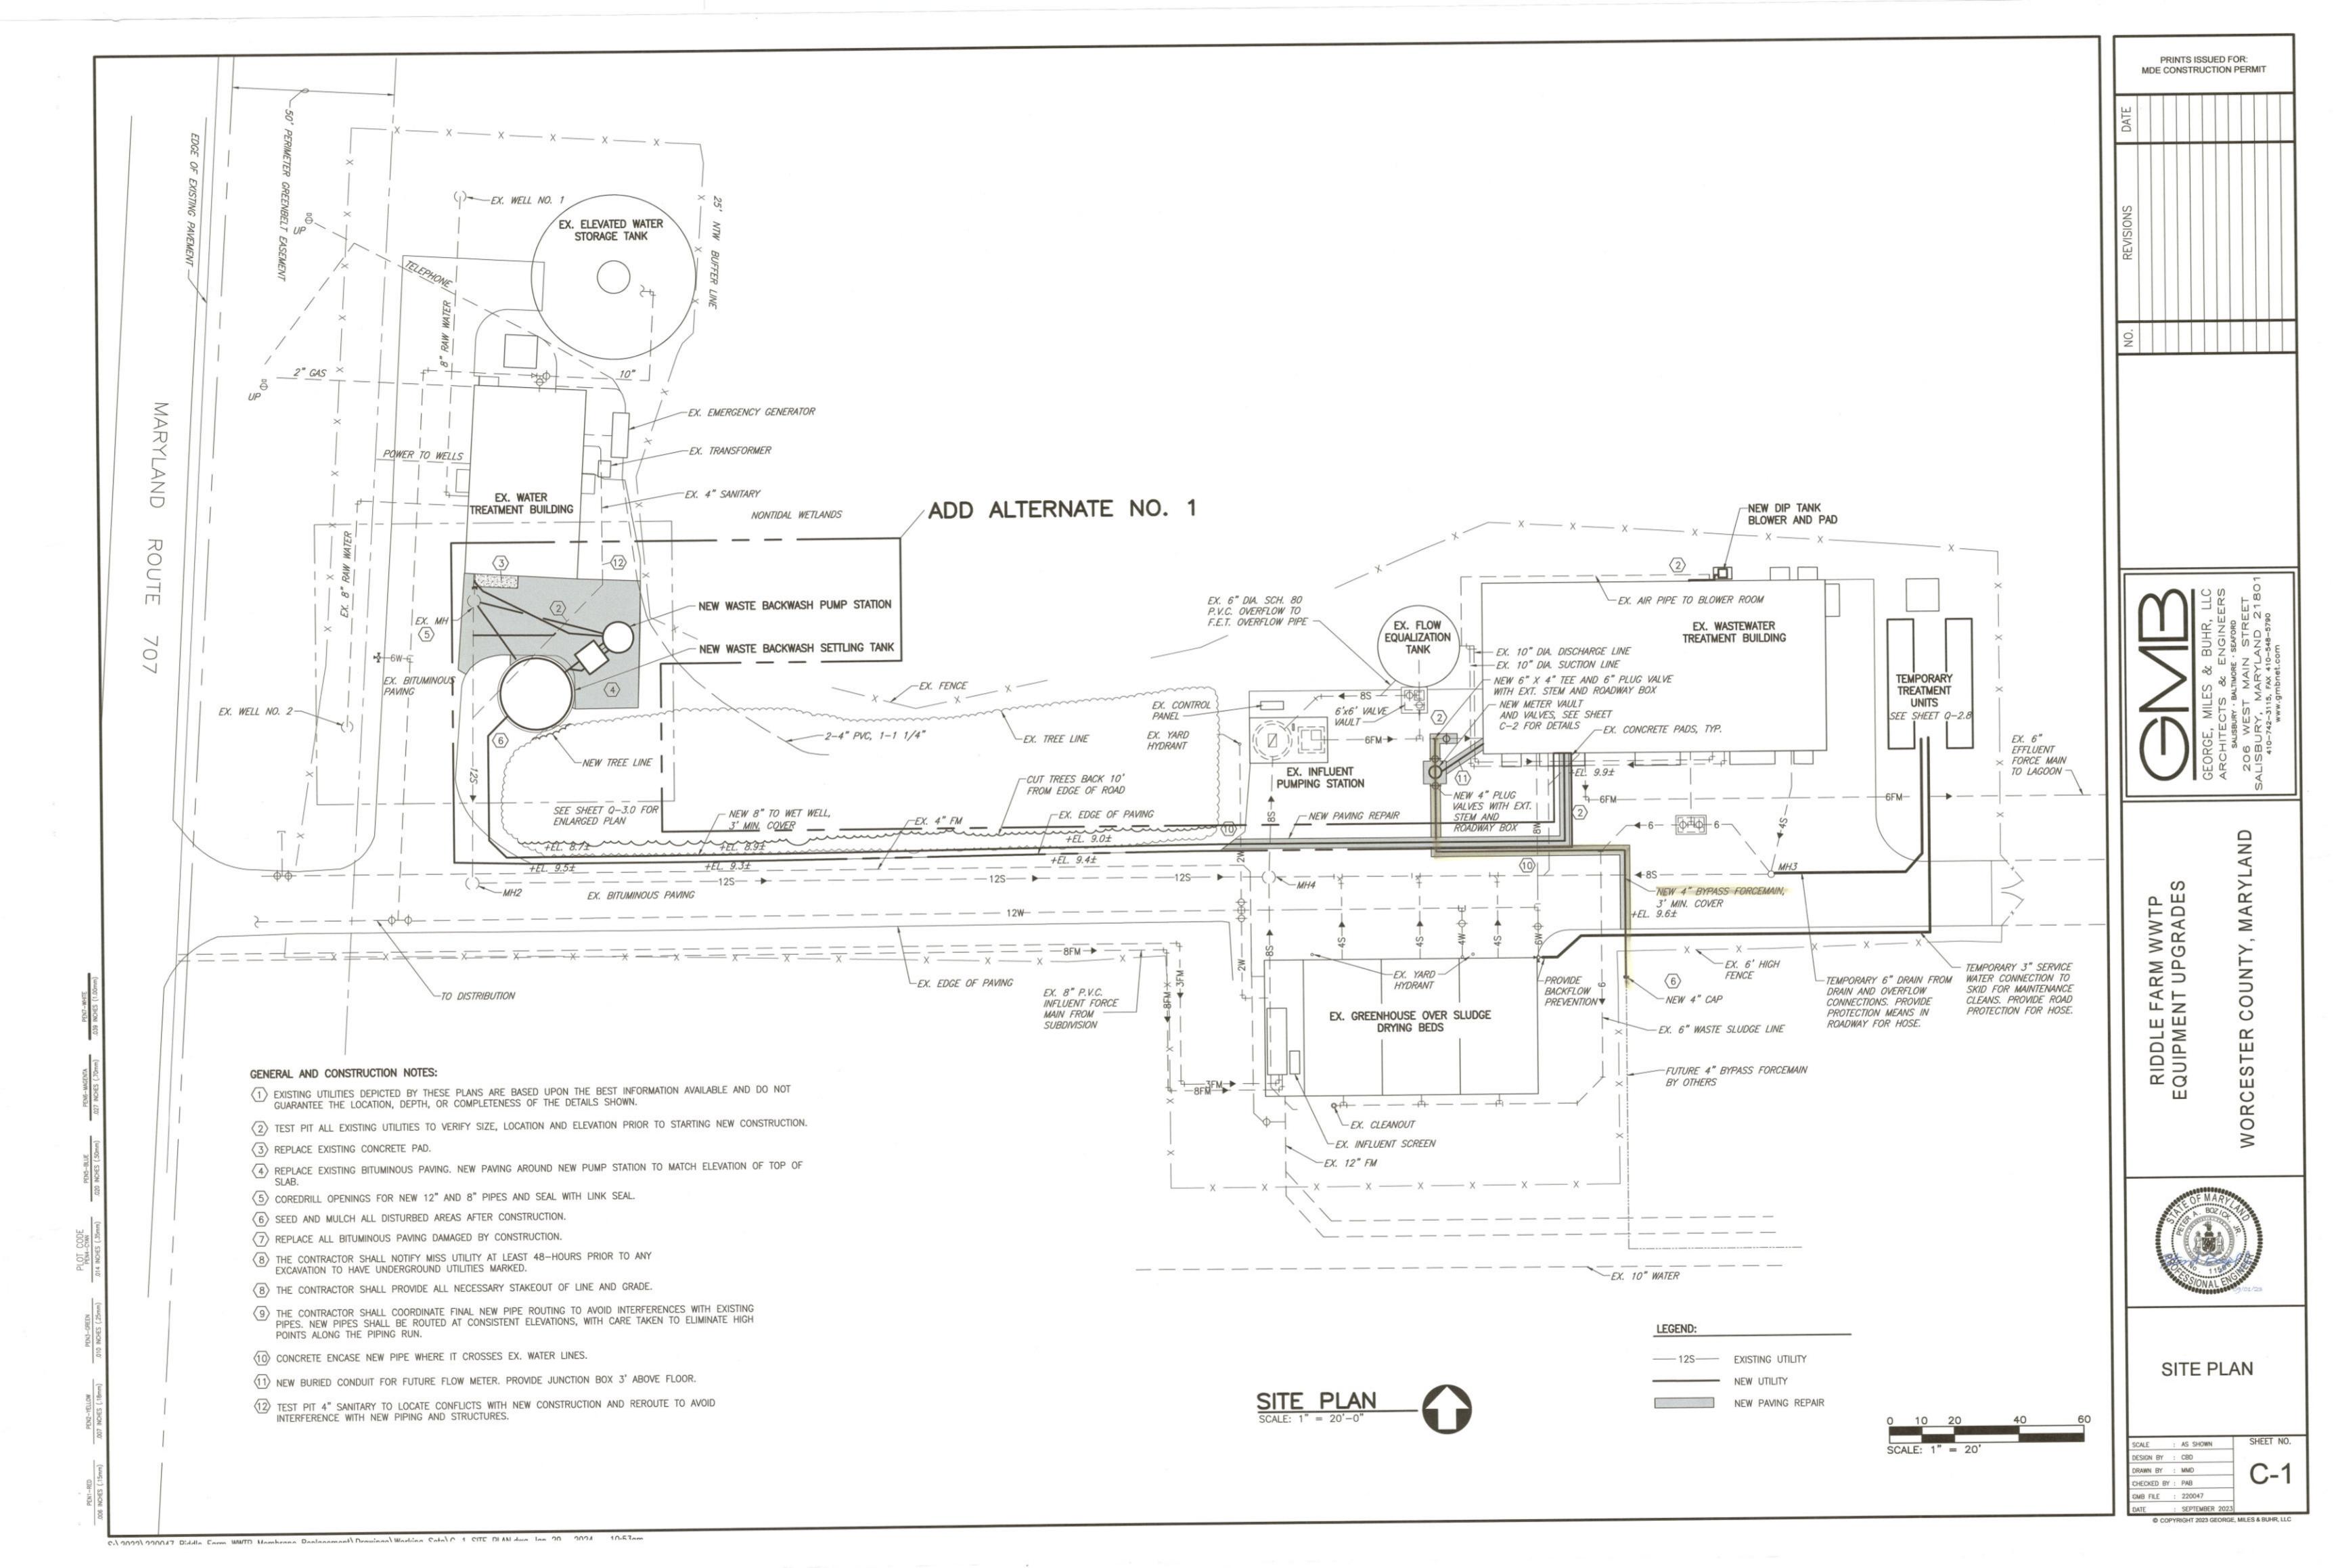

### PROPOSAL SUBMITTAL DEADLINE

The Proposal submittal time has been extended from 2:30pm on Wednesday, February 21, 2024 to 2:30pm on Wednesday, February 28, 2024.

| 1.0 - A | 1.0 - ATTACHMENTS                                                                                       |  |  |  |  |
|---------|---------------------------------------------------------------------------------------------------------|--|--|--|--|
| Item    | Description                                                                                             |  |  |  |  |
| 1.1     | Worcester County DPW – GIS Sanitary Sewer Service Lines for the Ocean Pines & Riddle Farm Service Areas |  |  |  |  |
| 1.2     | Ocean Downs Force Main to Gum Point Rd                                                                  |  |  |  |  |
| 1.3     | Ocean Pines General Service Area Lift Station locations                                                 |  |  |  |  |
| 1.4     | Ocean Pines Pump Station N                                                                              |  |  |  |  |
| 1.5     | Riddle Farm WWTP Upgrades                                                                               |  |  |  |  |
| 1.6     | South Ocean Pines Pump Station T Force Main As built                                                    |  |  |  |  |

| 2.0 – QUESTIONS AND ANSWERS |                                                                                                                |  |  |  |  |  |  |
|-----------------------------|----------------------------------------------------------------------------------------------------------------|--|--|--|--|--|--|
| The fo                      | The following questions and answers are provided as a matter of information to clarify issues raised about the |  |  |  |  |  |  |
| Propos                      | Proposal Documents.                                                                                            |  |  |  |  |  |  |
| Item                        | Questions and Answers                                                                                          |  |  |  |  |  |  |
| 2.1                         | Q. Can the County make available the Ocean Downs Interconnect, Riddle Farm WWTP plans, Pump                    |  |  |  |  |  |  |
|                             | Station T/Force main, and the Pump Station N/Force main plans for the proposal response preparation?           |  |  |  |  |  |  |
|                             | A. All available drawings have been scanned and provided.                                                      |  |  |  |  |  |  |
|                             | Q. Can the County provide clarification that the installation of a pumping station or upgrades to existing     |  |  |  |  |  |  |
| 2.2                         | pumping equipment at the Riddle Farm WWTP shall be included in the scope of this project?                      |  |  |  |  |  |  |
| 2.2                         | A. The successful bidder will be responsible for evaluating the existing station capacity with the proposed    |  |  |  |  |  |  |
|                             | path and if it requires any upgrades to specify those upgrades as part of the design.                          |  |  |  |  |  |  |
|                             | Q. Can the County please provide the information regarding the existing collection system, existing utility    |  |  |  |  |  |  |
| 2.3                         | easements, Pump Station T, and Riddle Farm WWTP that were referenced in the preproposal meeting?               |  |  |  |  |  |  |
| 2.3                         | A. All available drawings have been scanned and provided. The successful bidder will be provided a copy        |  |  |  |  |  |  |
|                             | for use of our existing GIS file.                                                                              |  |  |  |  |  |  |