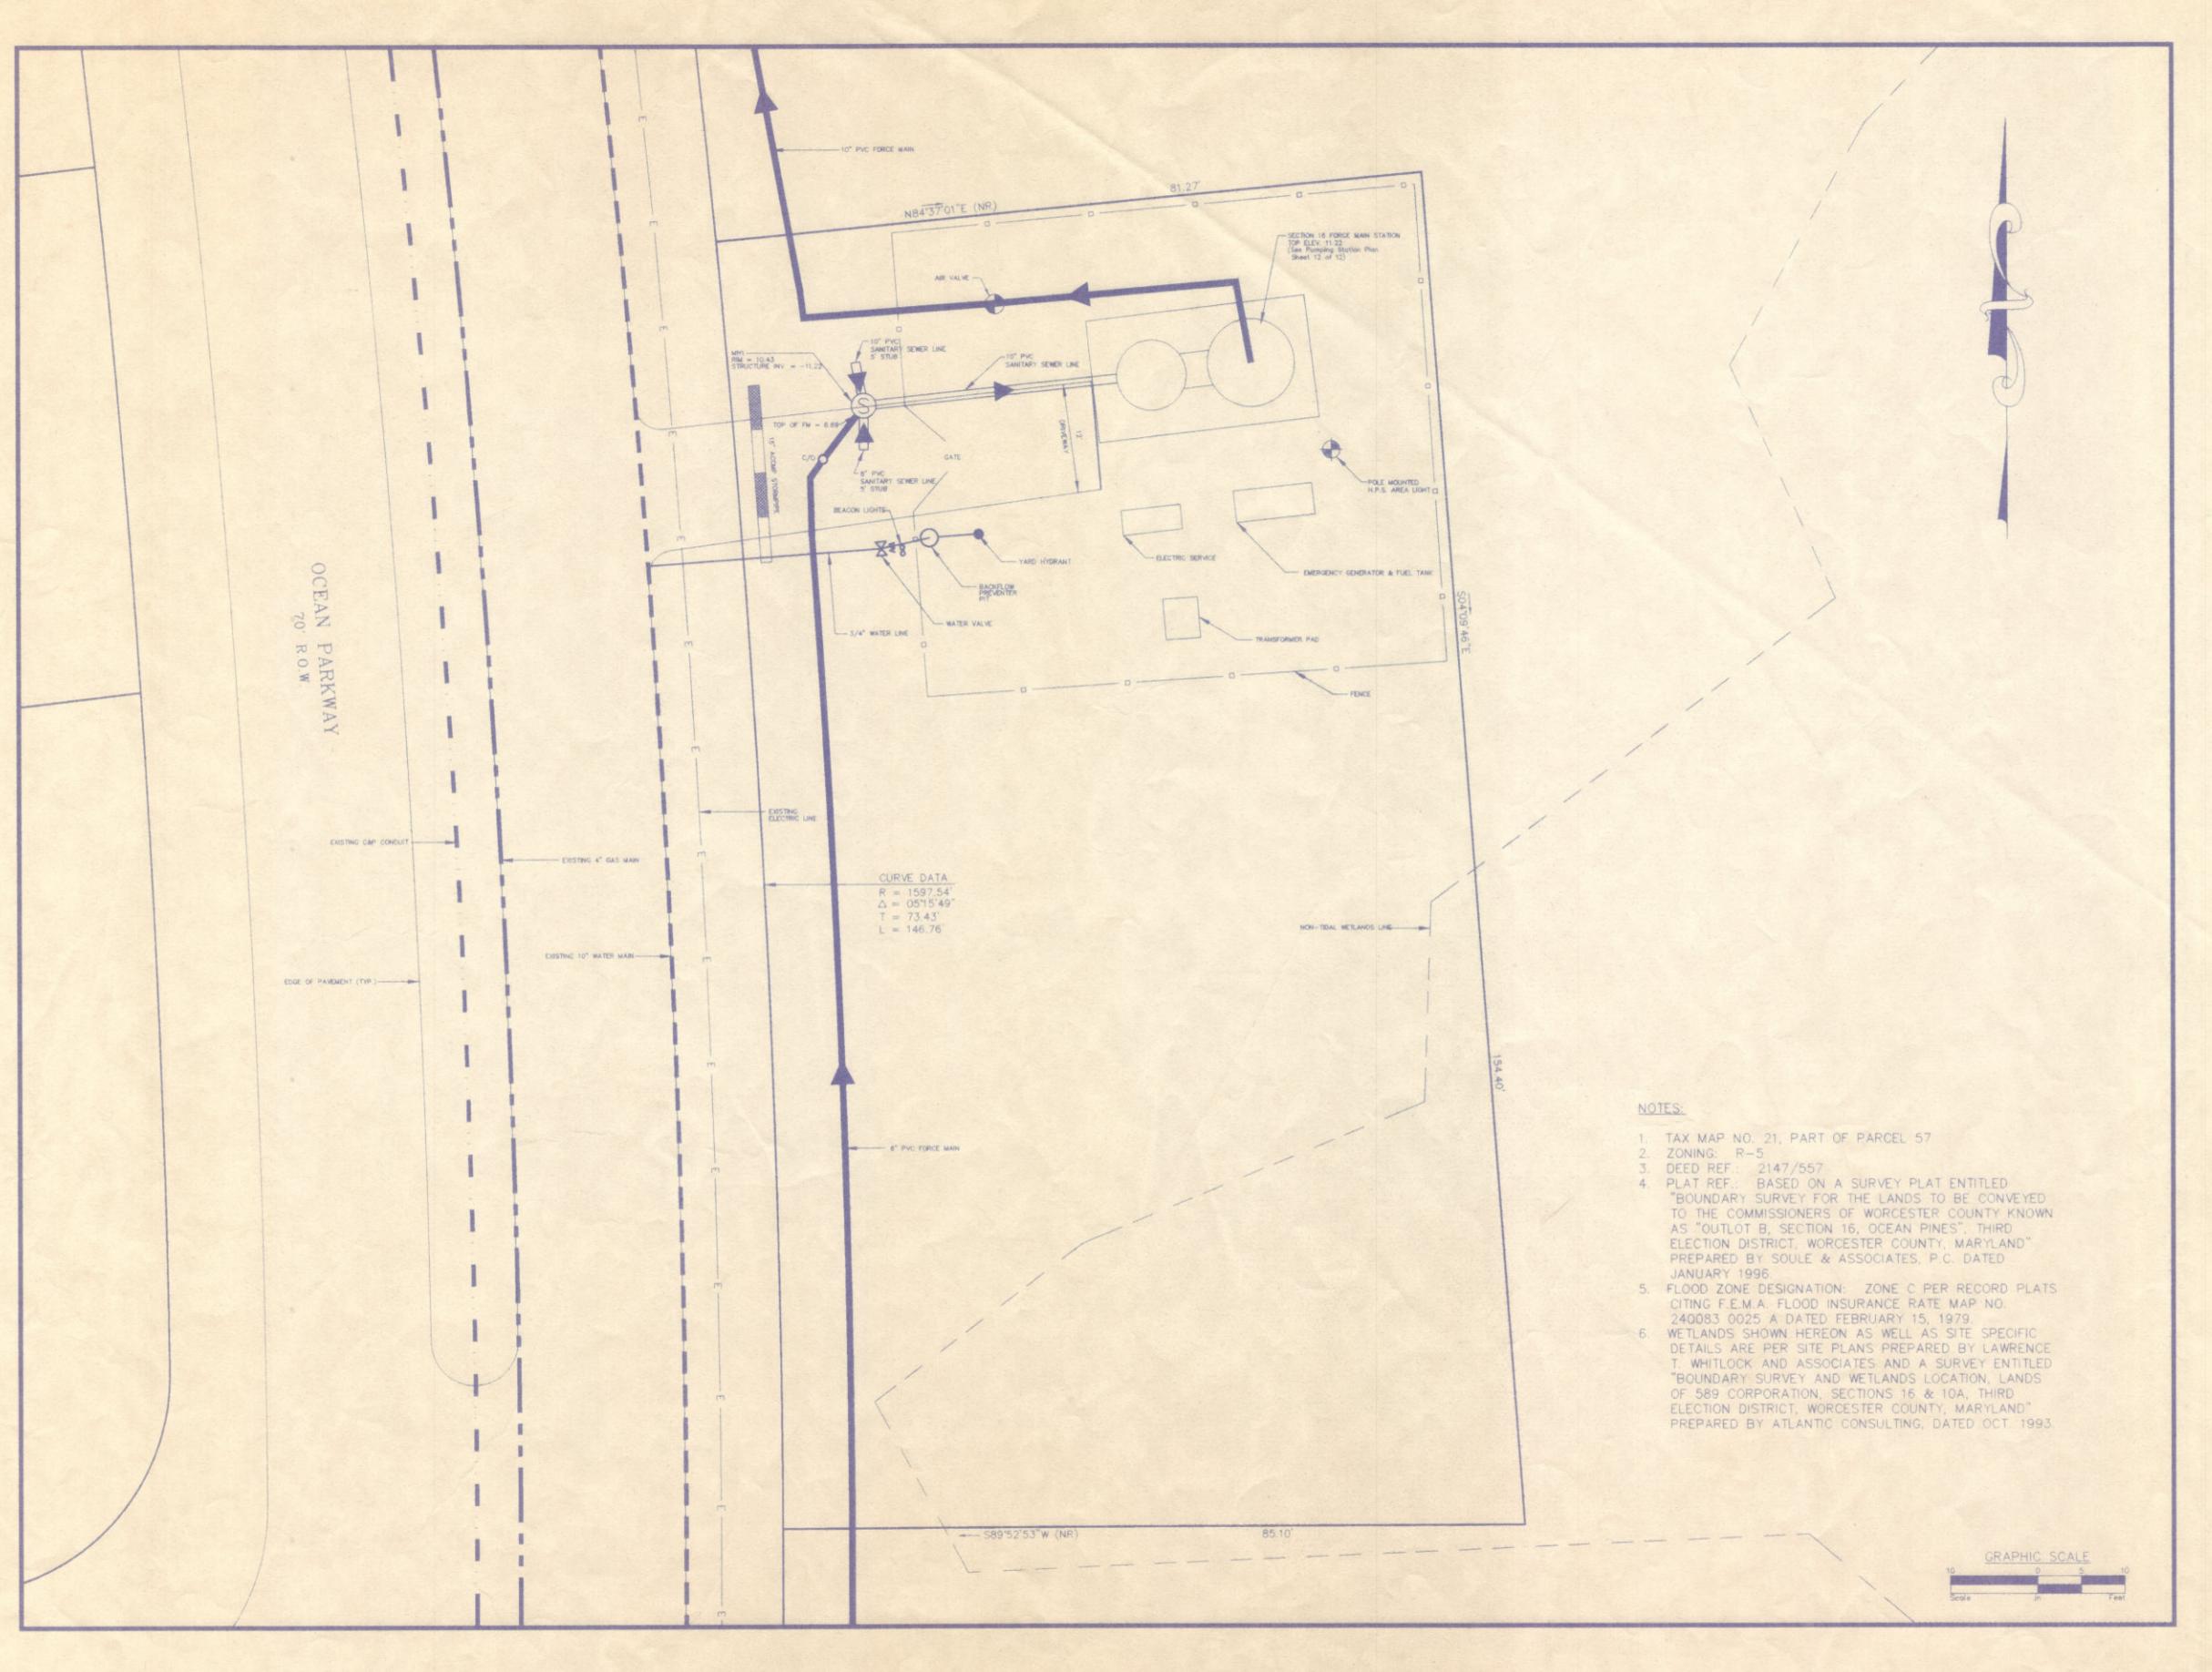

# AS-BUILTS SECTION 16 PUMPING STATION AND FORCE MAIN

FOR

## SOUTH OCEAN PINES SERVICE AREA OCEAN PINES, WORCESTER COUNTY, MARYLAND

JUNE, 1996

VINITY MAP SCALE: 1" = 2000 FT.

INDEX OF DRAWINGS

1 KEY PLAN
2 - 10 FORCE MAIN PLAN
11 SITE PLAN
12 PUMPING STATION

PROJECT NUMBER 93-095/95-100

PREPARED BY

SOULÉ

ASSOCIATES ENGINEERING / SURVEYING / PLANNING

ARLINGTON ROAD
ARLINGTON BUSINESS CENTER
SALISEURY, MARYLAND 2180\*

LOCATION MAP NOT TO SCALE

SITE PLAN - OUTLOT B SECTION 16 WASTEWATER PUMPING STATION