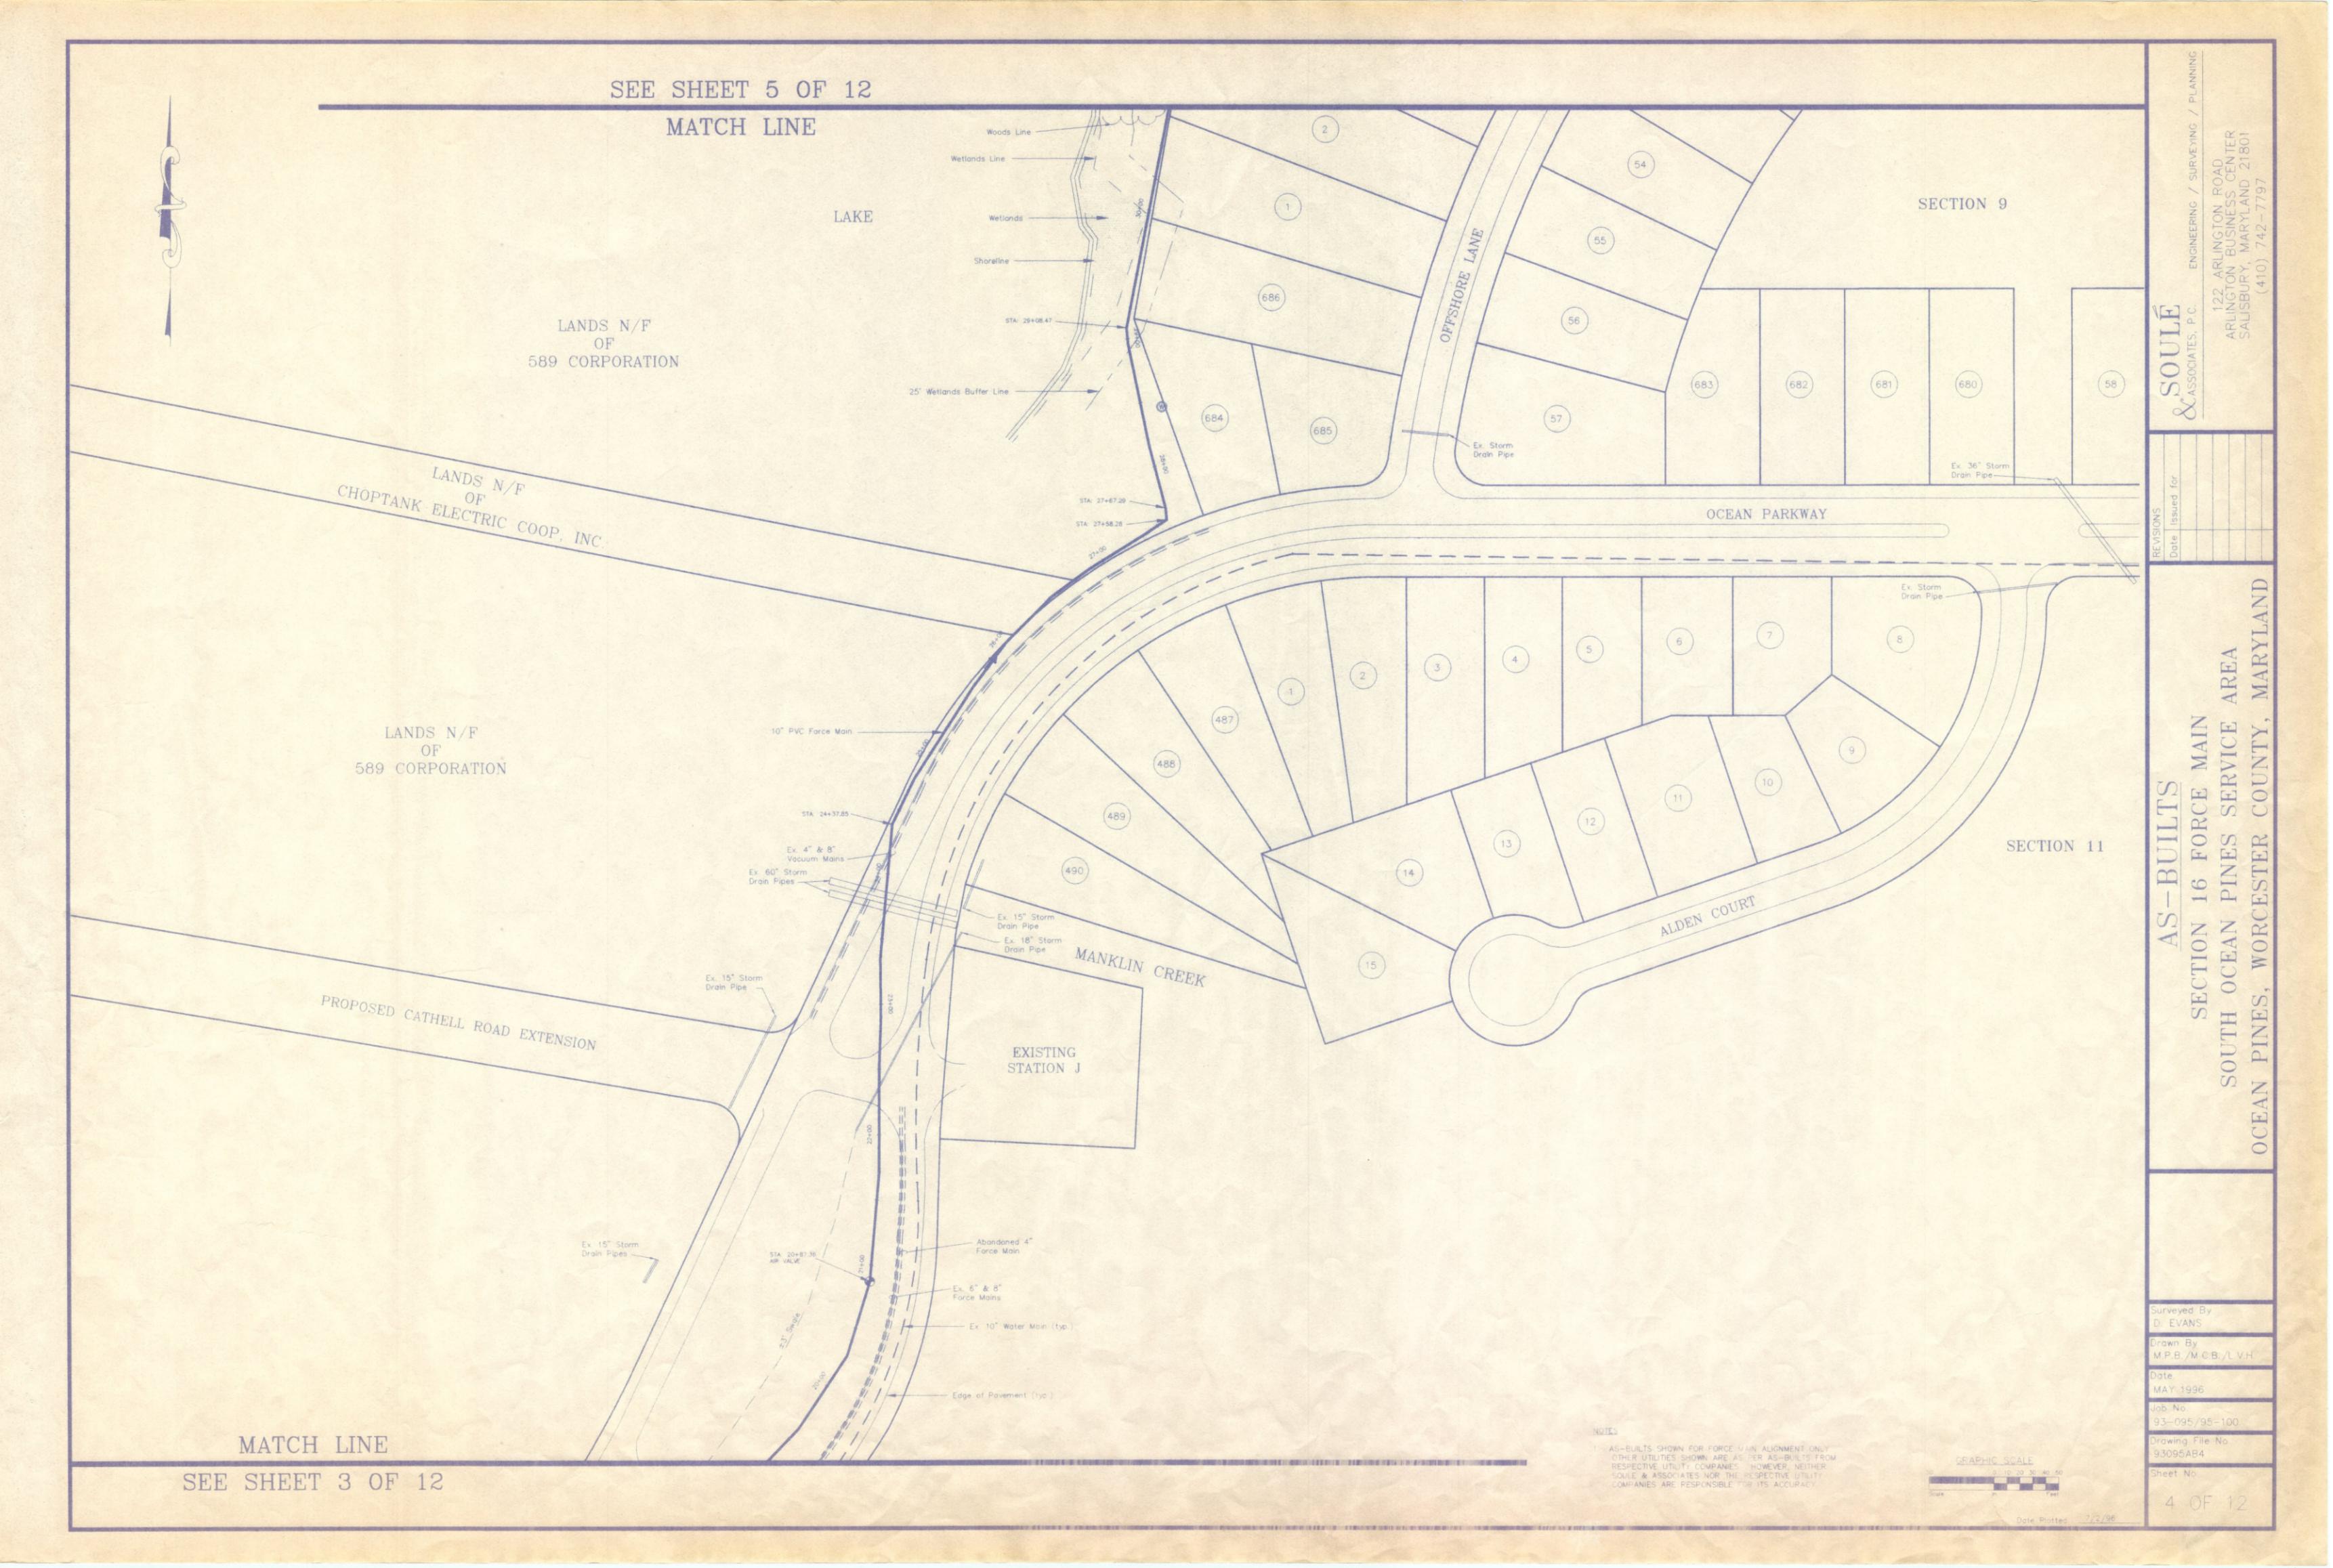

# AS-BUILTS SECTION 16 PUMPING STATION AND FORCE MAIN

FOR

## SOUTH OCEAN PINES SERVICE AREA OCEAN PINES, WORCESTER COUNTY, MARYLAND

JUNE, 1996

VINITY MAP SCALE: 1" = 2000 FT.

INDEX OF DRAWINGS

1 KEY PLAN
2 - 10 FORCE MAIN PLAN
11 SITE PLAN
12 PUMPING STATION

PROJECT NUMBER 93-095/95-100

PREPARED BY

SOULÉ

ASSOCIATES ENGINEERING / SURVEYING / PLANNING

ARLINGTON ROAD
ARLINGTON BUSINESS CENTER
SALISEURY, MARYLAND 2180\*

LOCATION MAP NOT TO SCALE

SITE PLAN - OUTLOT B SECTION 16 WASTEWATER PUMPING STATION