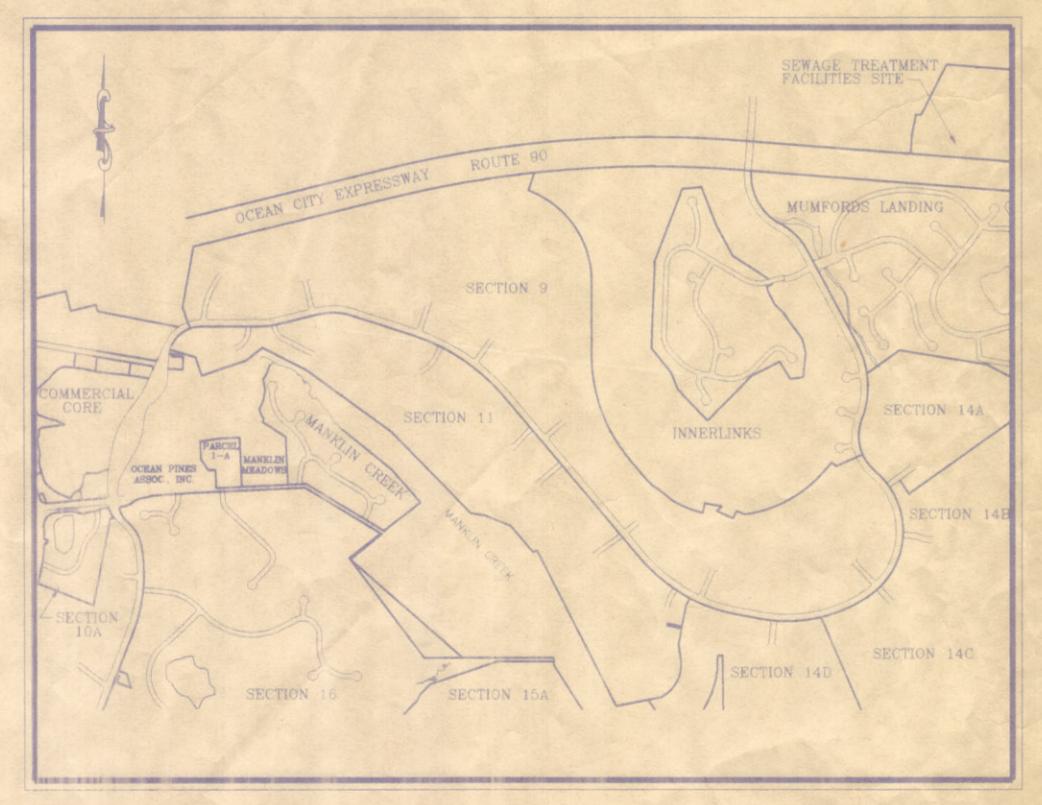

## SOUTH OCEAN PINES SERVICE AREA OCEAN PINES, WORCESTER COUNTY, MARYLAND

JUNE, 1996

VINITY MAP SCALE: 1" = 2000 FT.

INDEX OF DRAWINGS

1 KEY PLAN
2 - 10 FORCE MAIN PLAN
11 SITE PLAN
12 PUMPING STATION

PROJECT NUMBER 93-095/95-100