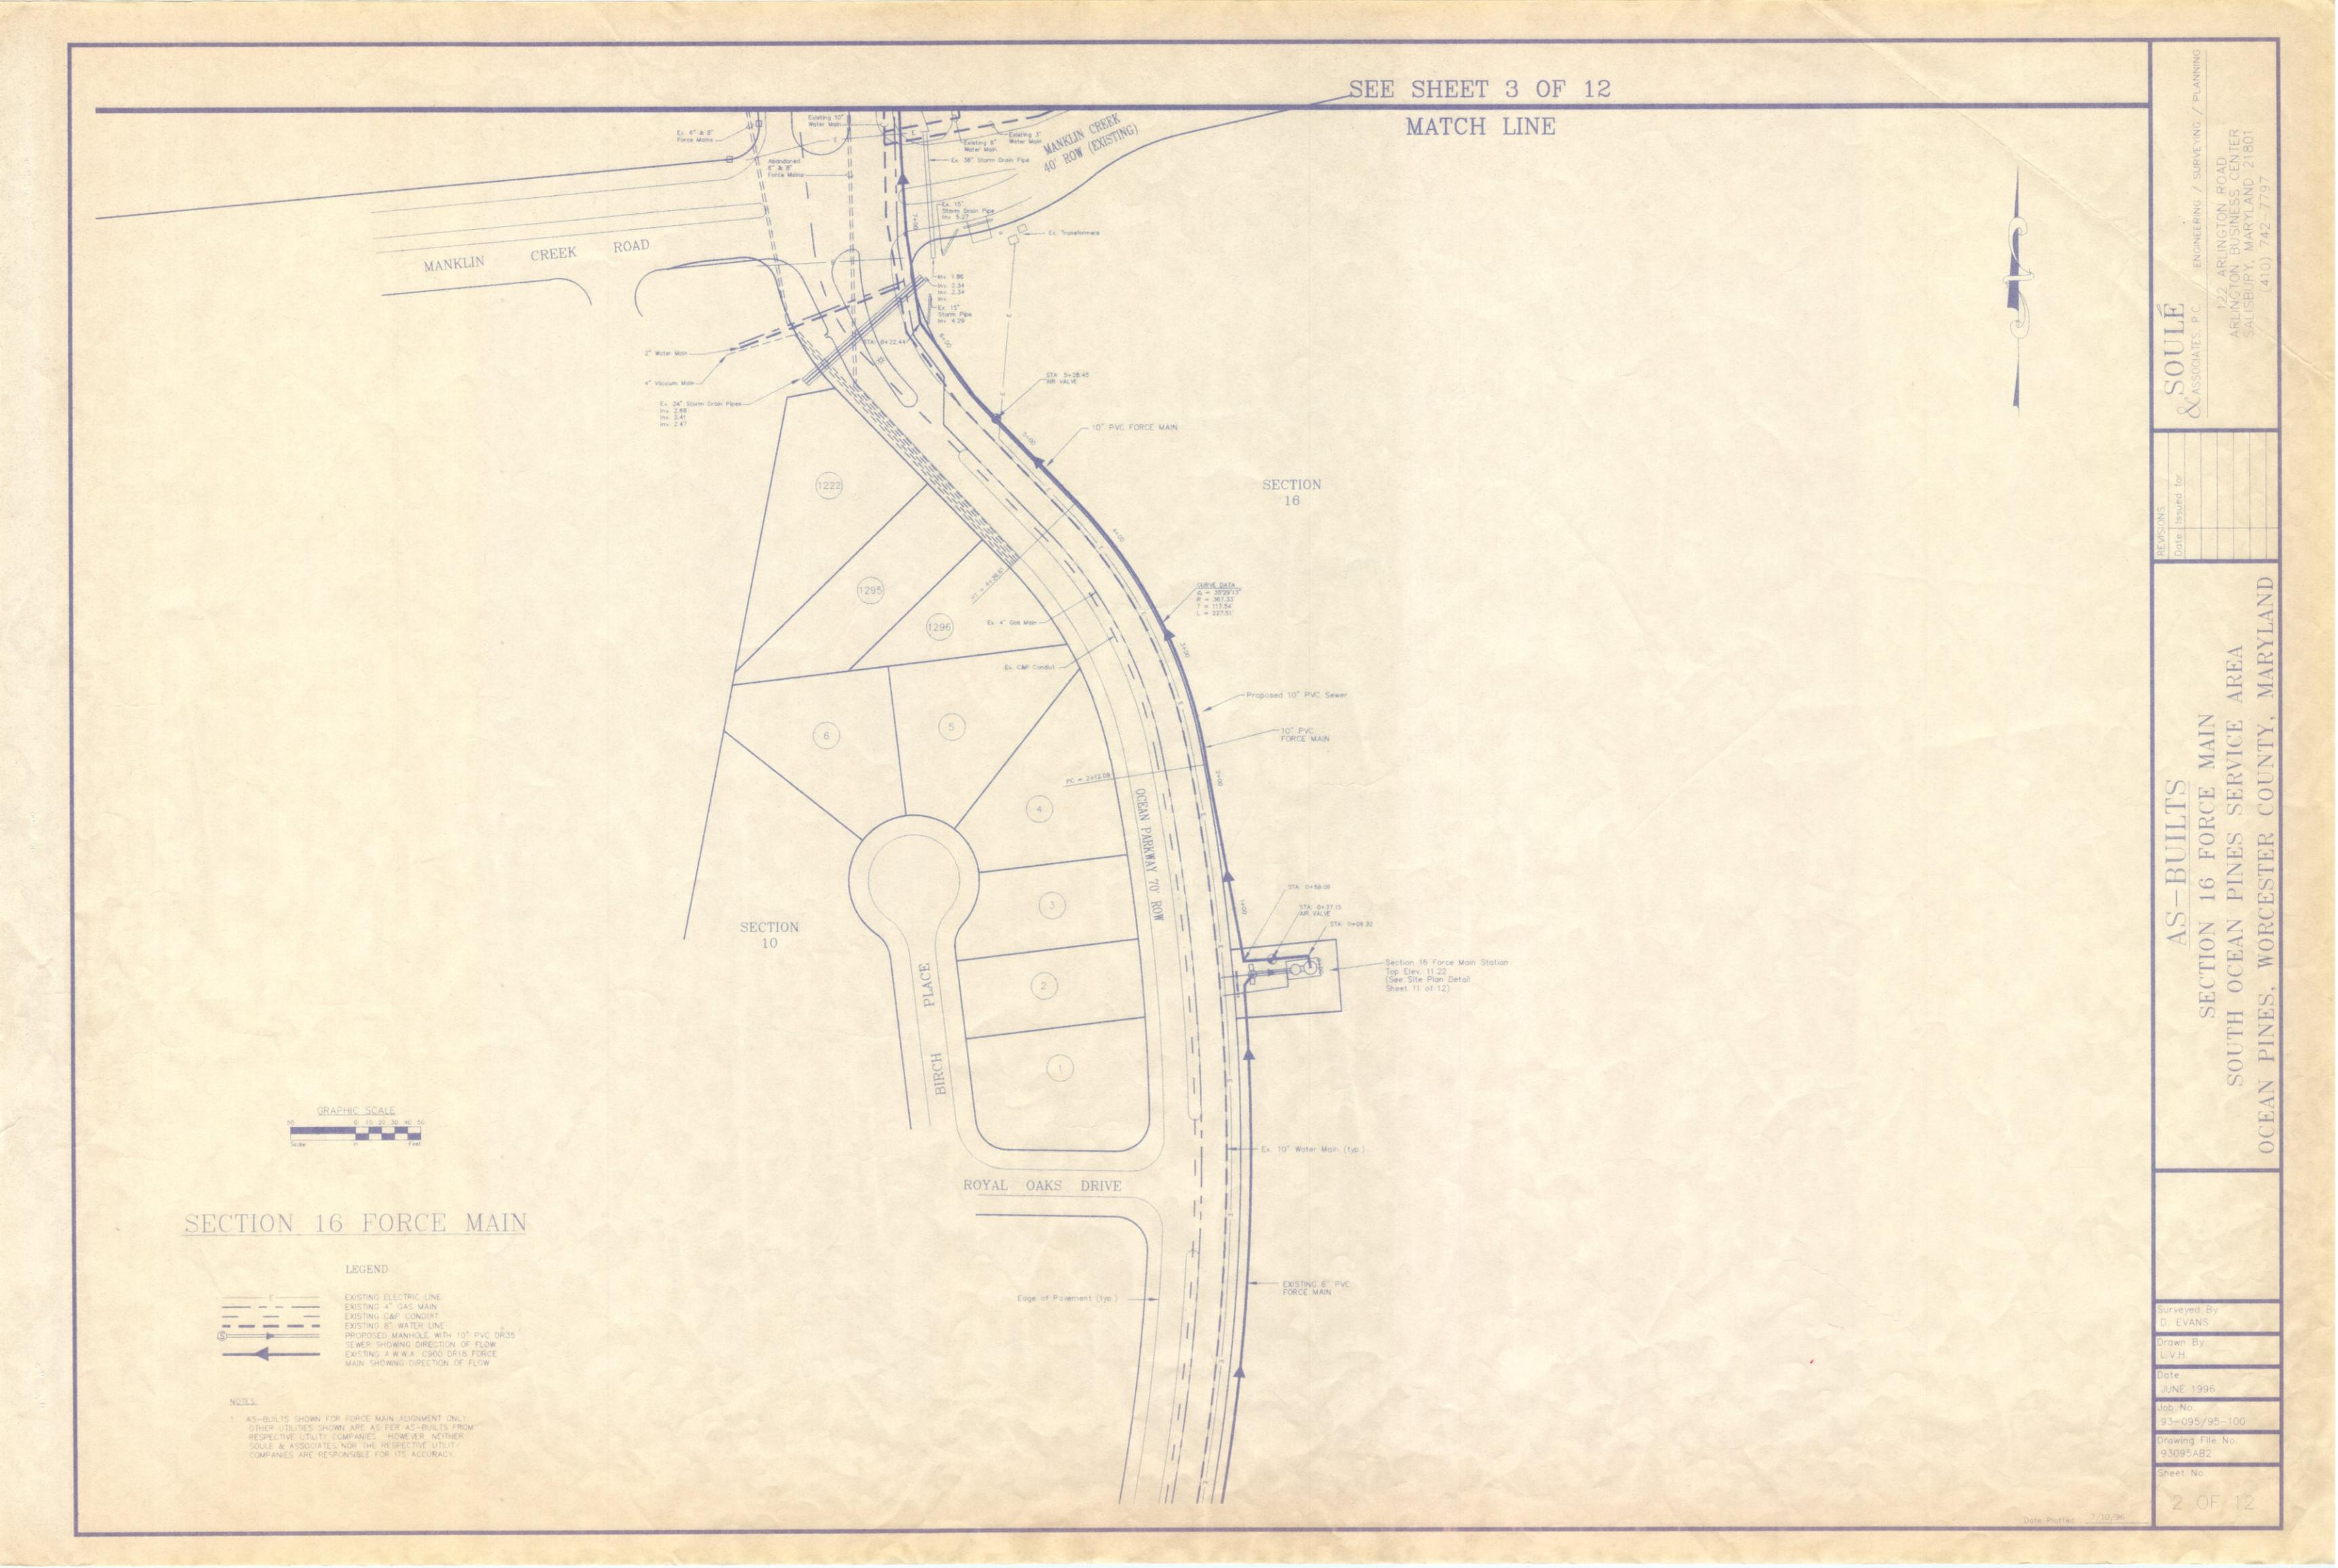

# AS-BUILTS SECTION 16 PUMPING STATION AND FORCE MAIN

FOR

## SOUTH OCEAN PINES SERVICE AREA OCEAN PINES, WORCESTER COUNTY, MARYLAND

JUNE, 1996

VINITY MAP SCALE: 1" = 2000 FT.

INDEX OF DRAWINGS

1 KEY PLAN
2 - 10 FORCE MAIN PLAN
11 SITE PLAN
12 PUMPING STATION

PROJECT NUMBER 93-095/95-100

PREPARED BY

SOULÉ

ASSOCIATES ENGINEERING / SURVEYING / PLANNING

ARLINGTON ROAD
ARLINGTON BUSINESS CENTER
SALISEURY, MARYLAND 2180\*

LOCATION MAP NOT TO SCALE

SITE PLAN - OUTLOT B SECTION 16 WASTEWATER PUMPING STATION