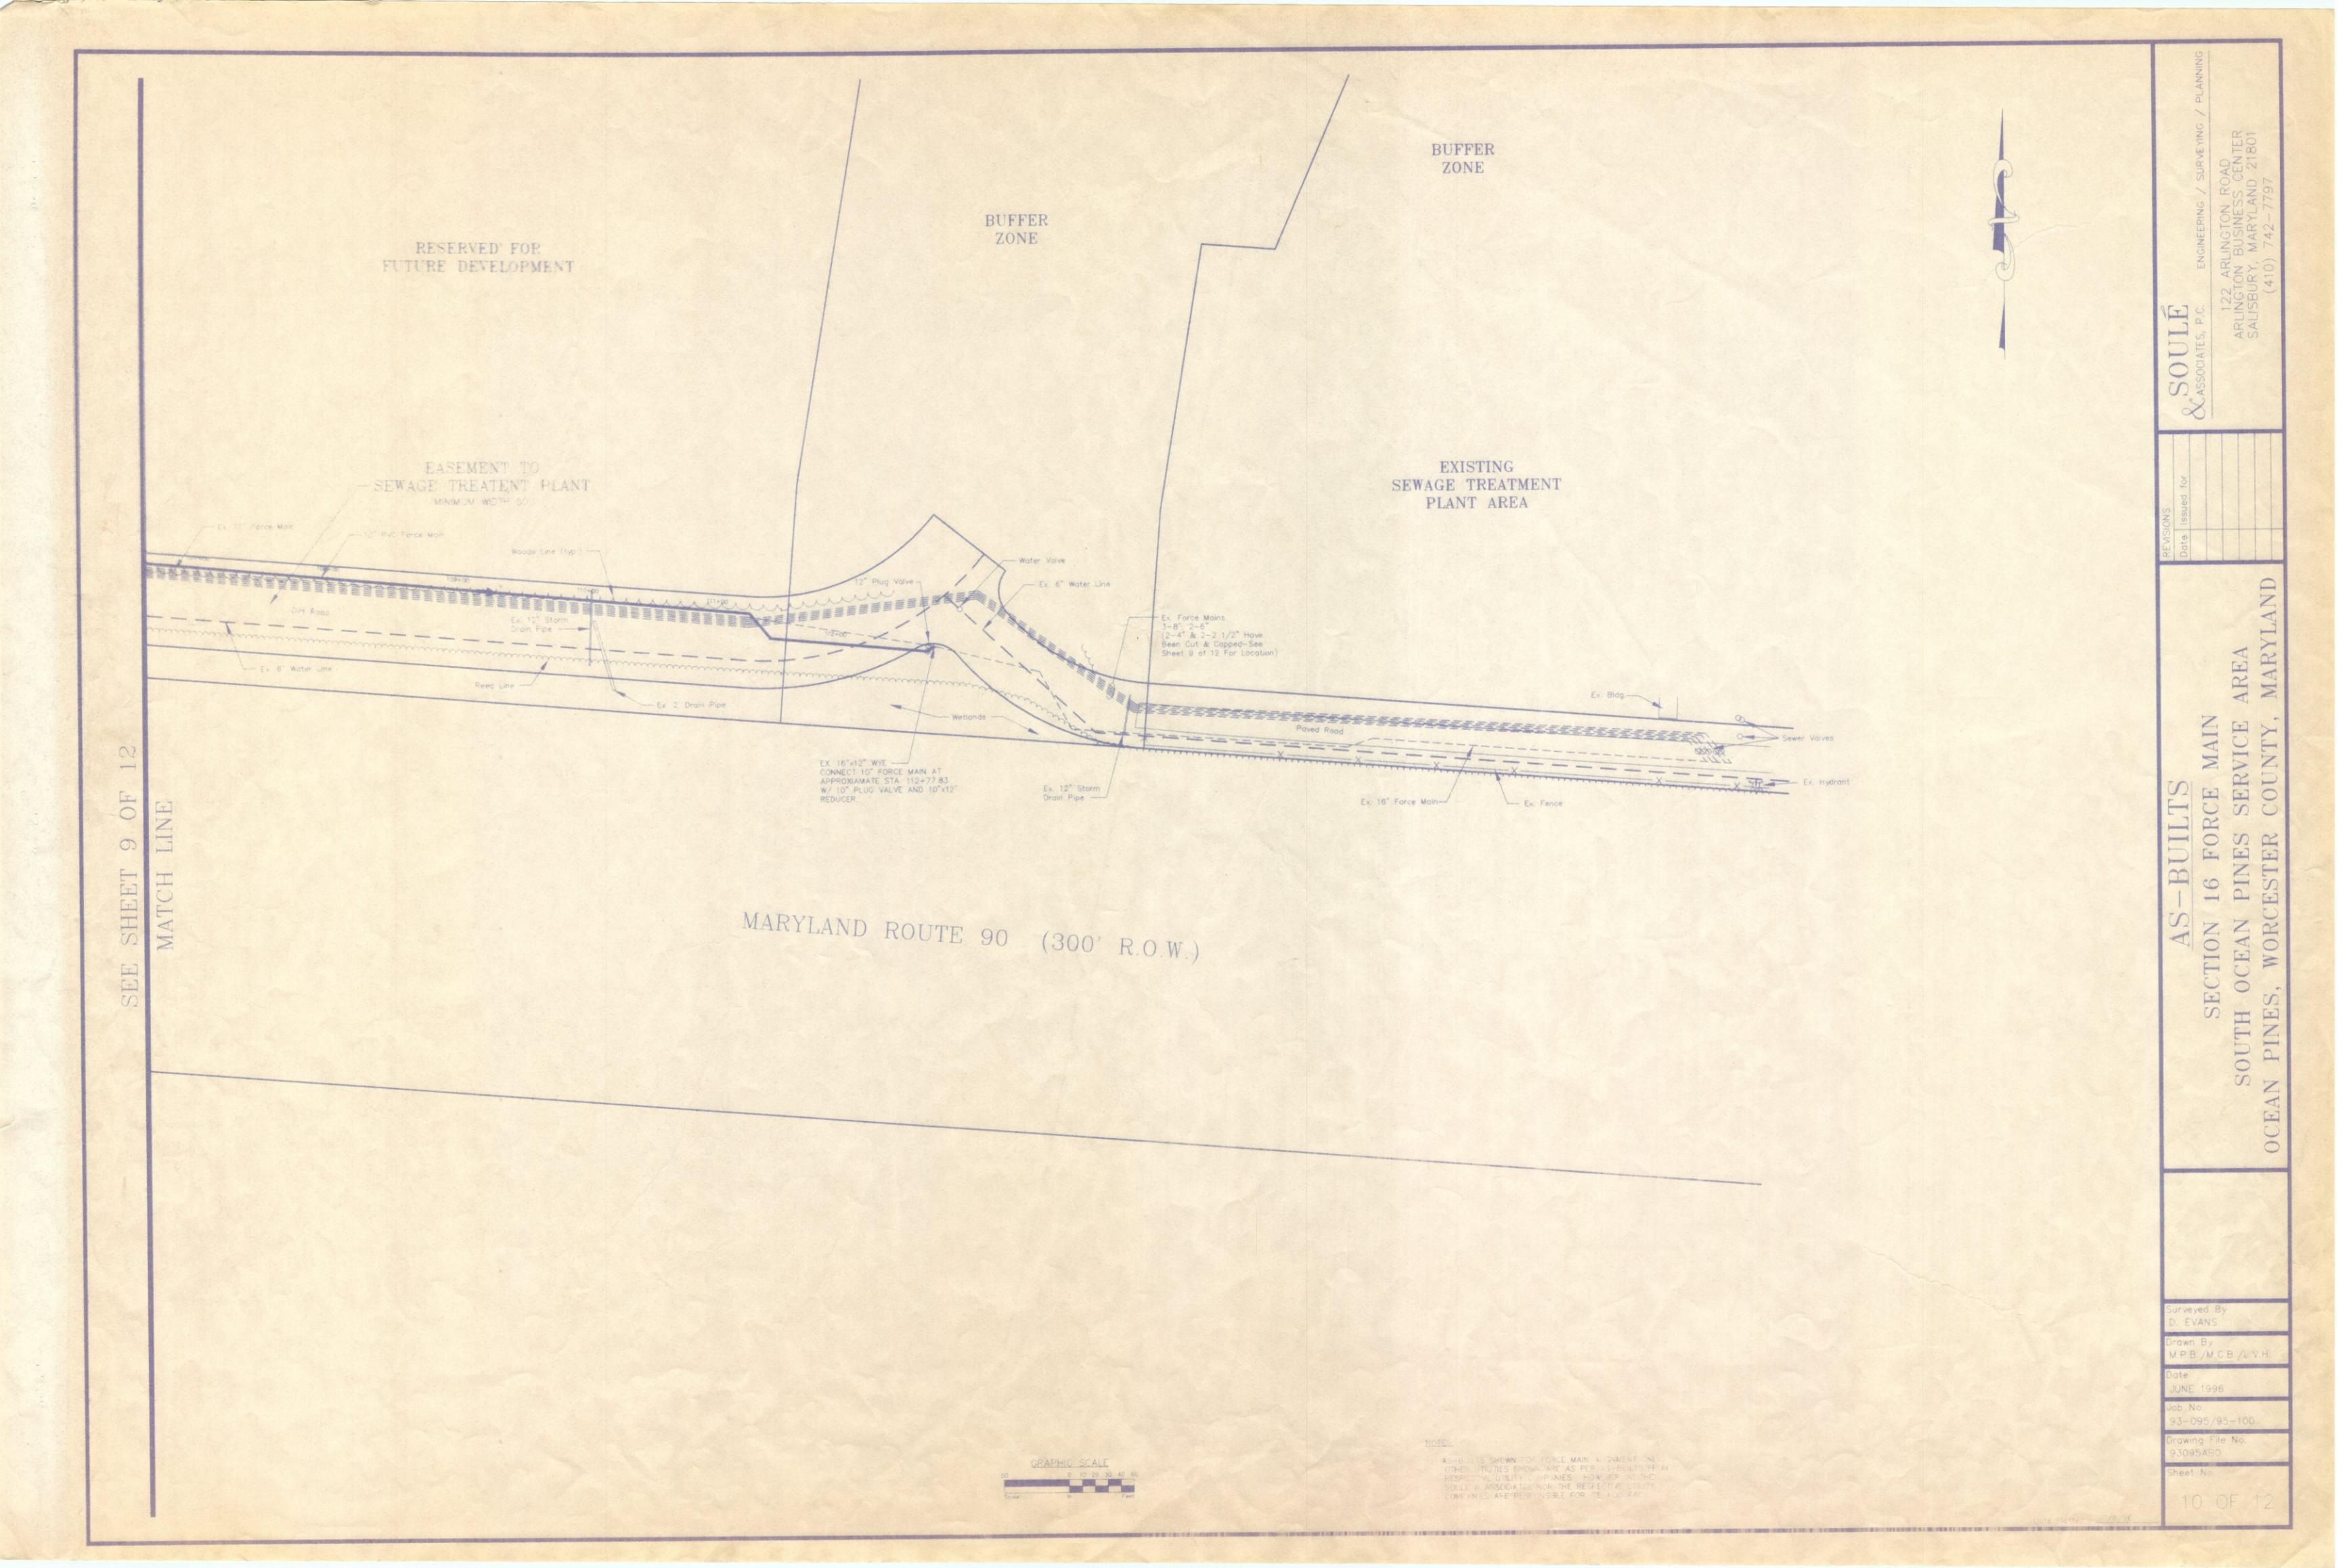

### FORCE MAIN AS-BUILTS - JULY 2014

# AS-BUILTS SECTION 16 PUMPING STATION AND FORCE MAIN

FOR

## SOUTH OCEAN PINES SERVICE AREA OCEAN PINES, WORCESTER COUNTY, MARYLAND

JUNE, 1996

VINITY MAP SCALE: 1" = 2000 FT.

INDEX OF DRAWINGS

1 KEY PLAN
2 - 10 FORCE MAIN PLAN
11 SITE PLAN
12 PUMPING STATION

PROJECT NUMBER 93-095/95-100