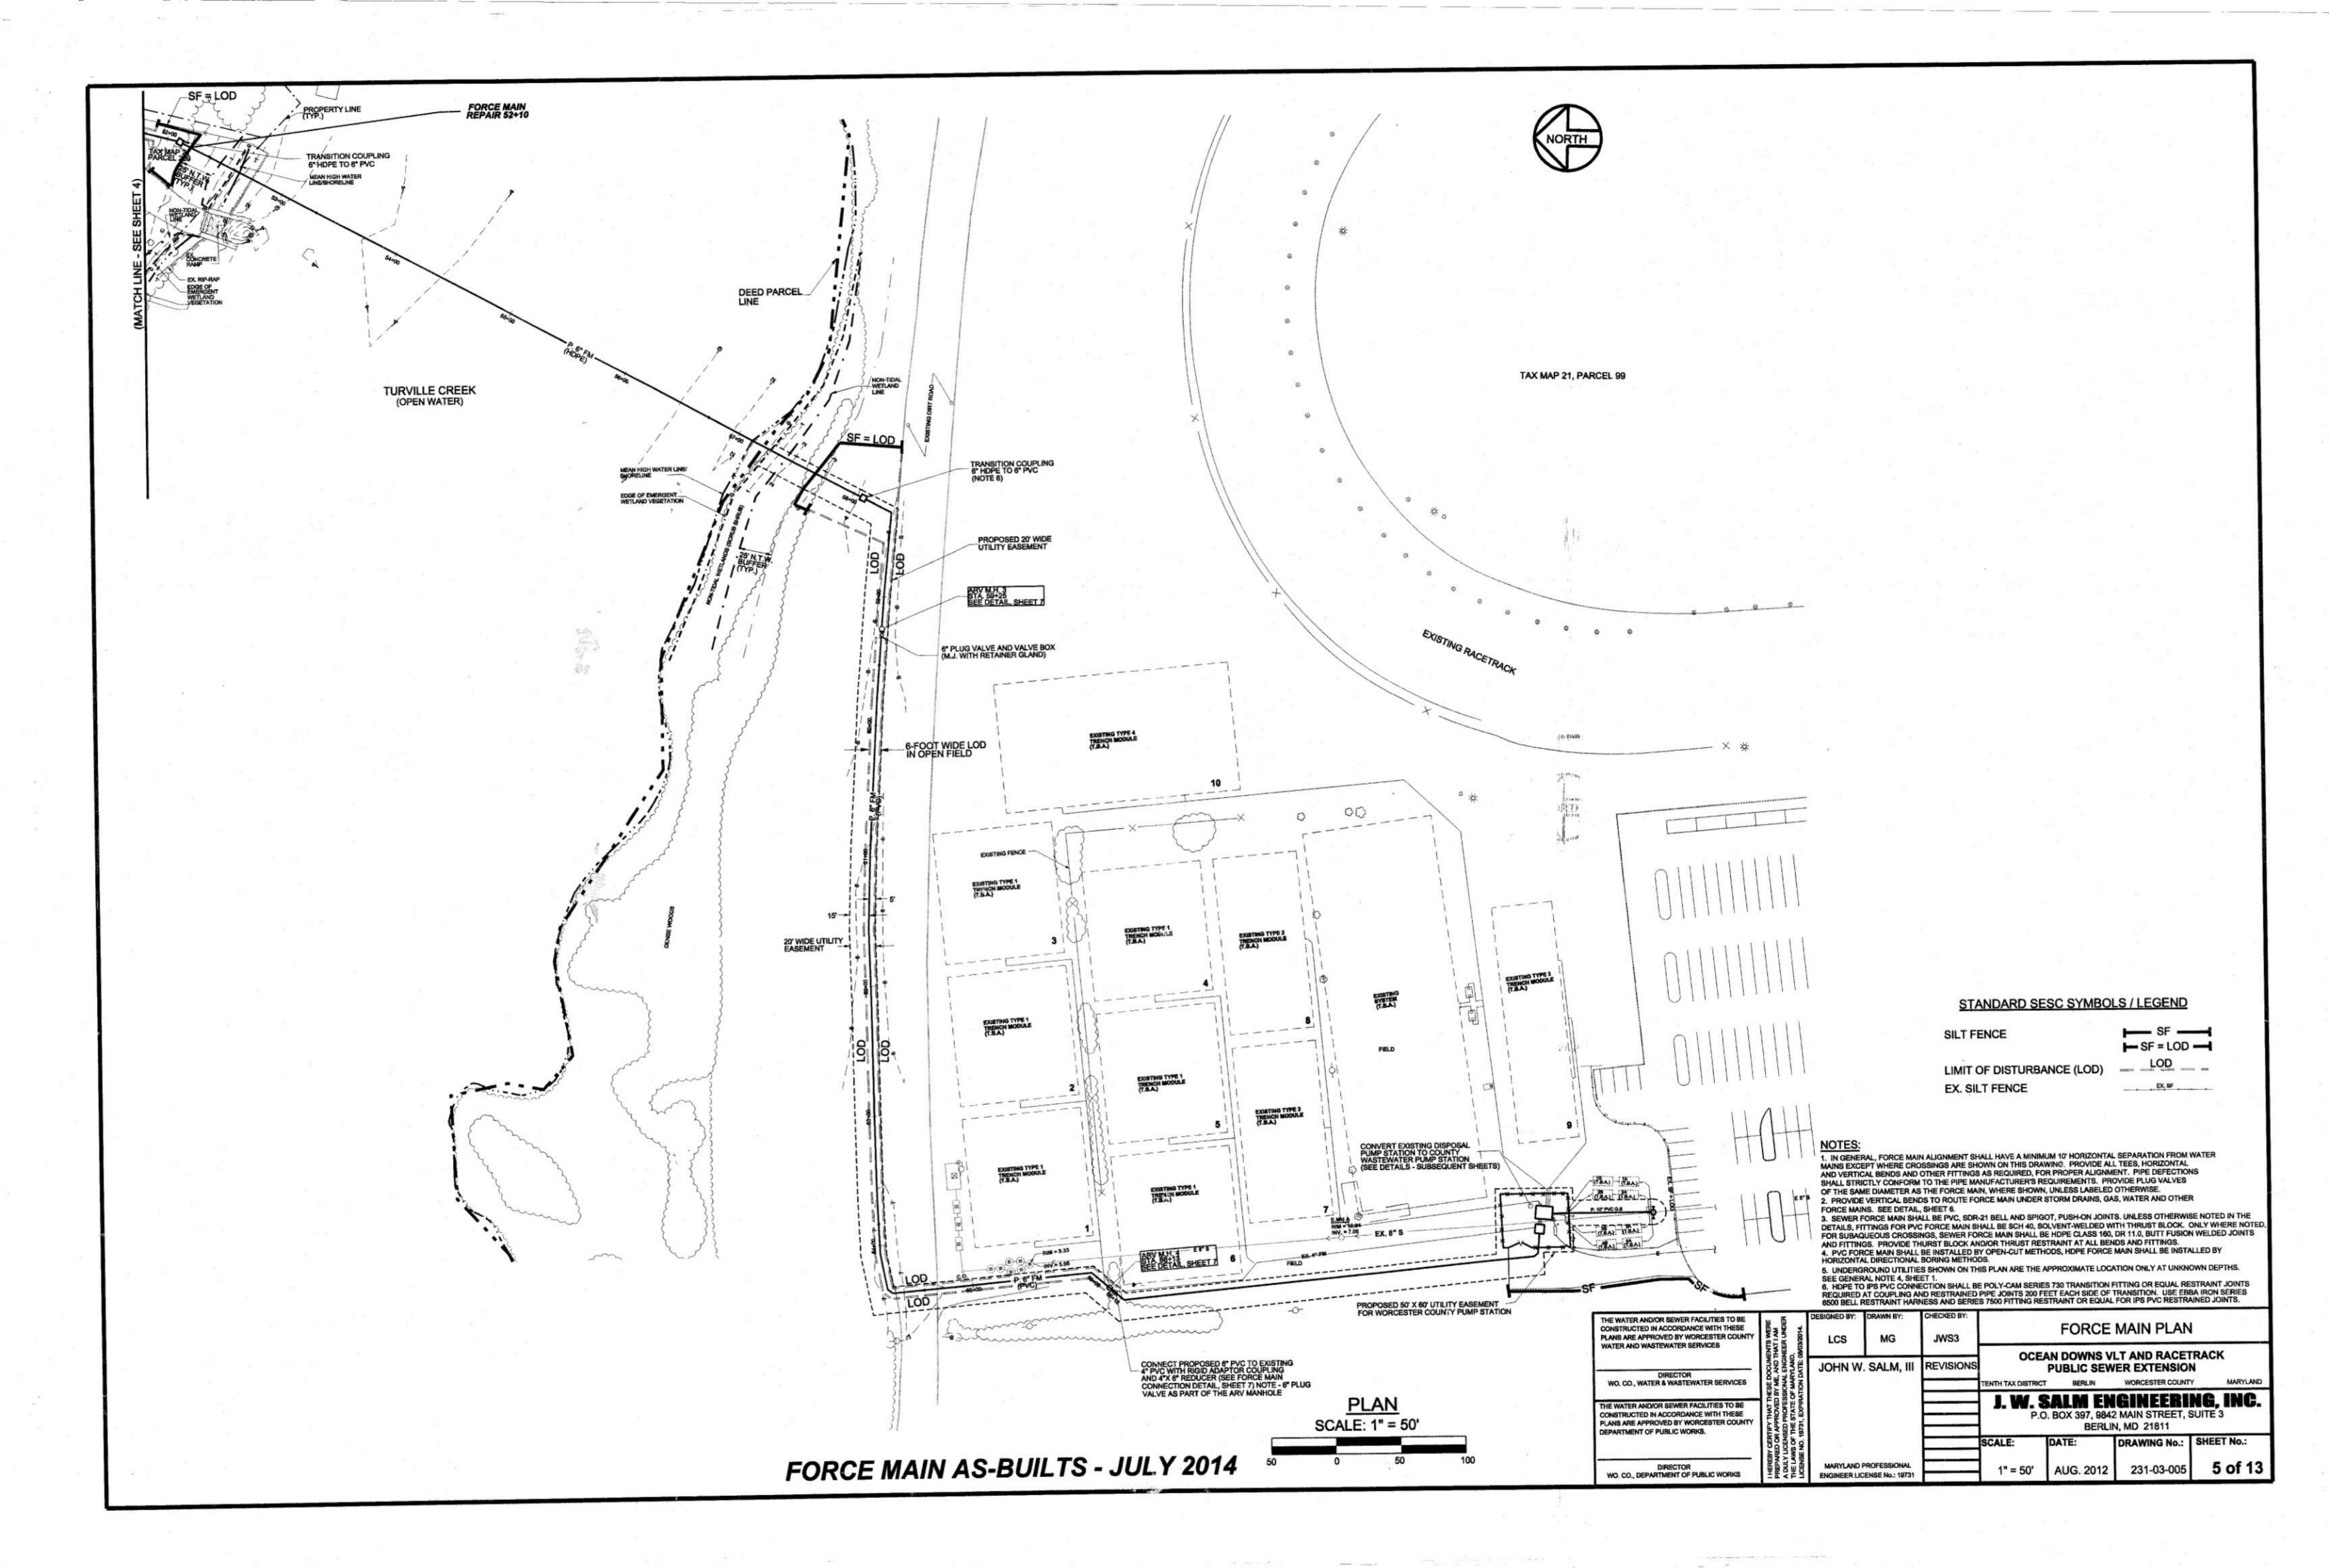

### OCEAN DOWNS VLT AND RACETRACK PUBLIC SEWER EXTENSION

THIRD TAX DISTRICT

BERLIN

TELEPHONE PEDESTAL

SANITARY SEWER CLEAN-OUT

TO BE ABANDONED (IN PLACE)

WATER VALVE BOX

WORCESTER COUNTY

### **INDEX OF DRAWINGS:**

| DRAWING No.: | SHEET No.: | TITLE                                            |
|--------------|------------|--------------------------------------------------|
| 231-03-001   | 1 of 13    | COVER SHEET, NOTES, INDEX AND VICINITY MAP       |
| 231-03-002   | 2 of 13    | FORCE MAIN PLAN                                  |
| 231-03-003   | 3 of 13    | FORCE MAIN PLAN                                  |
| 231-03-004   | 4 of 13    | FORCE MAIN PLAN                                  |
| 231-03-005   | 5 of 13    | FORCE MAIN PLAN                                  |
| 231-03-006   | 6 of 13    | FORCE MAIN PROFILES                              |
| 231-03-007   | 7 of 13    | FORCE MAIN PROFILES                              |
| 231-03-008   | 8 of 13    | PUMP STATION SITE PLAN                           |
| 231-03-009   | 9 of 13    | PUMP STATION PLAN & SECTION                      |
| 231-03-010   | 10 of 13   | SUBMITTAL SCHEDULE AND DETAILS                   |
| 231-03-010A  | 10A of 13  | SOIL EROSION AND SEDIMENT CONTROL (SESC) DETAILS |
| E1           | 11 of 13   | ELECTRICAL PLANS                                 |
| E2           | 12 of 13   | ELECTRICAL DETAILS                               |
| E3           | 13 of 13   | PUMP CONTROL SCHEMATIC                           |
|              |            |                                                  |