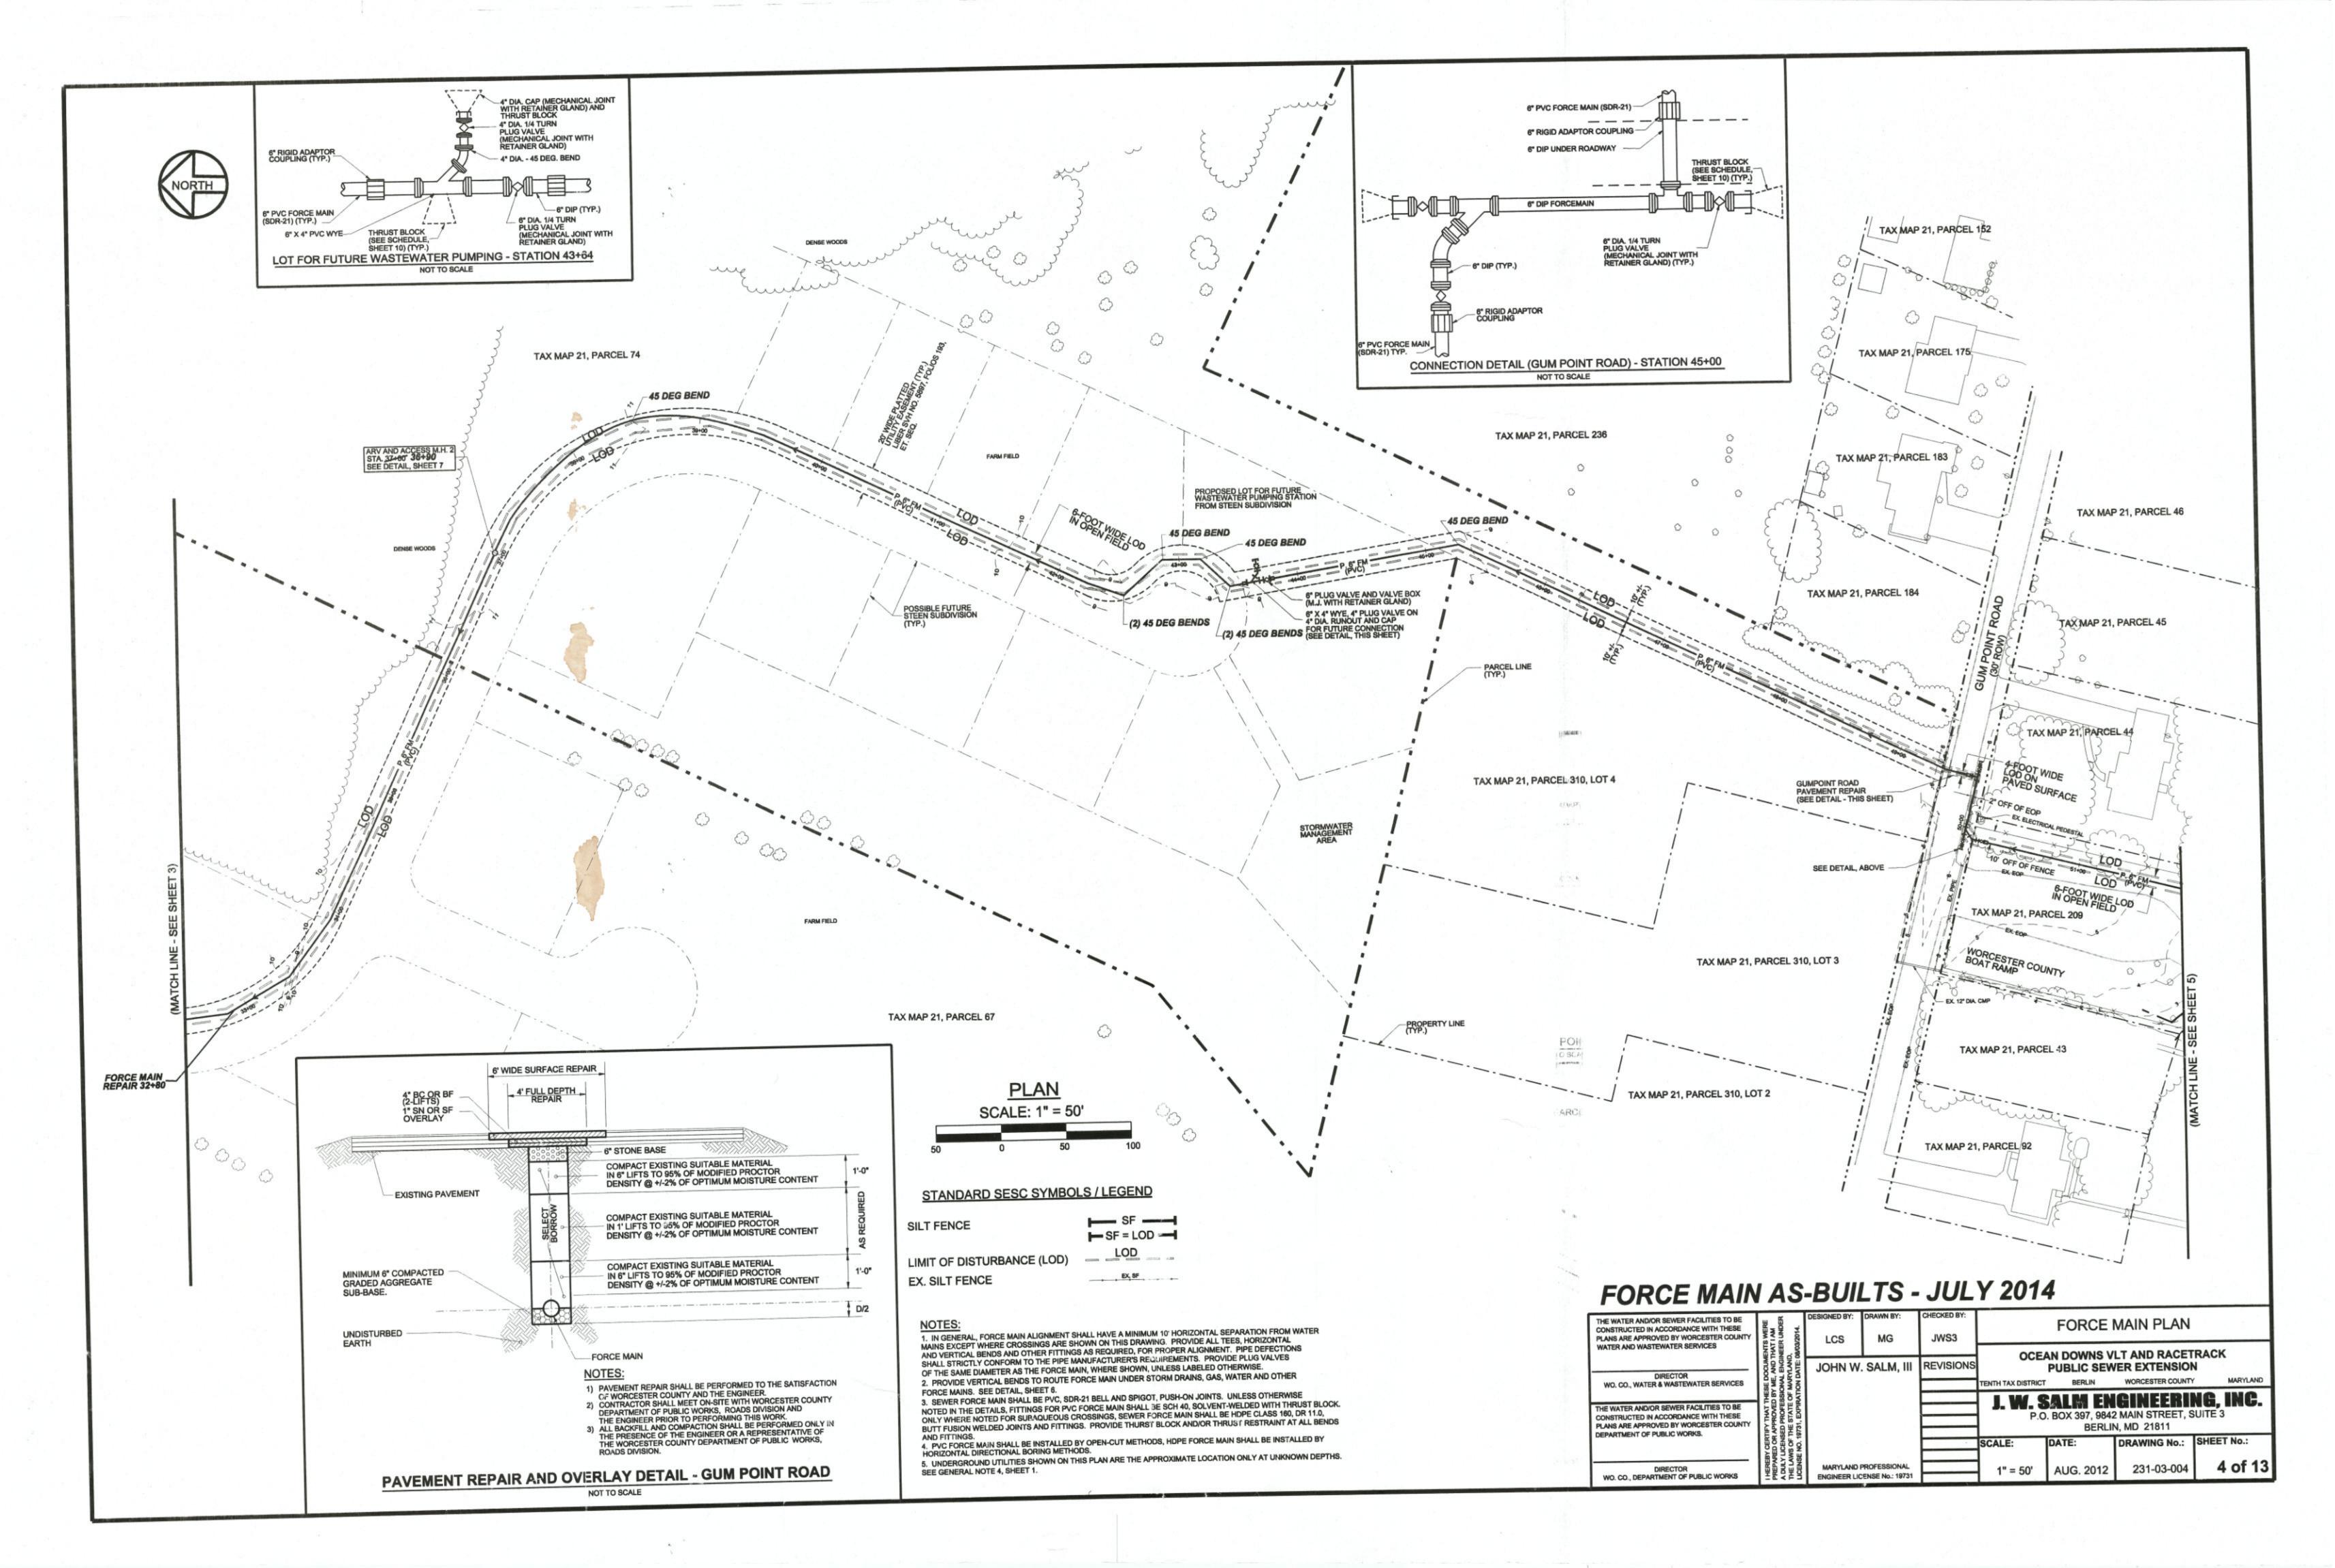

### OCEAN DOWNS VLT AND RACETRACK PUBLIC SEWER EXTENSION

THIRD TAX DISTRICT

BERLIN

TELEPHONE PEDESTAL

SANITARY SEWER CLEAN-OUT

TO BE ABANDONED (IN PLACE)

WATER VALVE BOX

WORCESTER COUNTY

### **INDEX OF DRAWINGS:**

| DRAWING No.: | SHEET No.: | TITLE                                            |
|--------------|------------|--------------------------------------------------|
| 231-03-001   | 1 of 13    | COVER SHEET, NOTES, INDEX AND VICINITY MAP       |
| 231-03-002   | 2 of 13    | FORCE MAIN PLAN                                  |
| 231-03-003   | 3 of 13    | FORCE MAIN PLAN                                  |
| 231-03-004   | 4 of 13    | FORCE MAIN PLAN                                  |
| 231-03-005   | 5 of 13    | FORCE MAIN PLAN                                  |
| 231-03-006   | 6 of 13    | FORCE MAIN PROFILES                              |
| 231-03-007   | 7 of 13    | FORCE MAIN PROFILES                              |
| 231-03-008   | 8 of 13    | PUMP STATION SITE PLAN                           |
| 231-03-009   | 9 of 13    | PUMP STATION PLAN & SECTION                      |
| 231-03-010   | 10 of 13   | SUBMITTAL SCHEDULE AND DETAILS                   |
| 231-03-010A  | 10A of 13  | SOIL EROSION AND SEDIMENT CONTROL (SESC) DETAILS |
| E1           | 11 of 13   | ELECTRICAL PLANS                                 |
| E2           | 12 of 13   | ELECTRICAL DETAILS                               |
| E3           | 13 of 13   | PUMP CONTROL SCHEMATIC                           |
|              |            |                                                  |